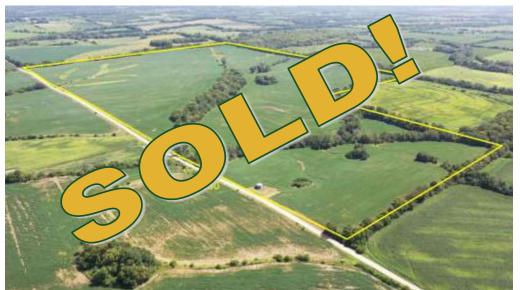

## FOR SALE: 195.7+/- ACRES CARROLL COUNTY MO

**Income Producing Tillable Land + Timber** 

PROPERTY DETAILS (MO92L) Address: CR 712, Braymer MO

List Price: \$1,095,920

• 169 +/- acres tillable, balance is timber.

- Good quality soils. Predominately Greenton Silty Clay Loam, Grundy Silt Loam and Colo Silty Clay Loam.
- Average NCCPI is 60.89.
- There is road frontage along the north side of property.
- Open lease for the 2024 Crop Season.
- · Possession upon completion of closing.
- 2023 property taxes: \$552.65
- Short Legal: S ½ NE Section 22 and N ½ NE/ NE NW Section 22
- Parcel ID: 05602300005, 05602300004, 055122000007 and 055122000001
- Property Location: Washington Township CR 712.
  From Hwy 36 take Hwy D toward Ludlow. Keep on Hwy D past Plymouth 2 miles, ¼ mile East on CR 712.