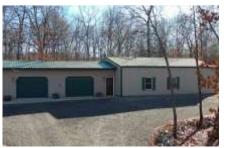

## FOR SALE: 22+- Acres Hamilton County IL

**Home / Wooded / Whitetail & Turkey Hunting** 

**PROPERTY DETAILS (2937L)** 

Address: 2992 Co Rd 000È, Thompsonville IL 62890

List Price: \$220,000

22 wooded acres with 2-bedroom home in Hamilton County IL. Great pole barn style 1,200 sq. ft. home has steel roof and siding built in 2006. Interior of the home was just updated in 2023 with open floor plan, quartz countertops and all new stainless steel appliances. New HVAC system in 2023. Large 2-car garage (24 x 40) has third overhead door for easy ATV access to backyard, creek and woods. The 9 x 40 covered back porch faces the woods providing a great place for morning coffee or evening relaxation. Food plots, fruit trees and small pond attract whitetail and turkey on the property. Established trail sets you on the way for your hunt of morels. Chicken coop and fenced garden allow you to grow some of your own food. Utility/bathroom ready for you to finish to your style. Thompsonville schools. Taxes have not been determined due to an exemption. Best estimate is about \$3.500.