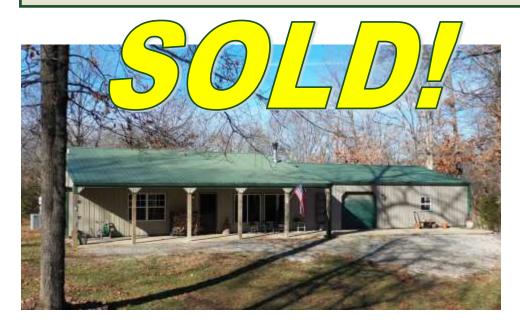

## FOR SALE: 22+- Acres Hamilton County IL

**Home / Wooded / Whitetail & Turkey Hunting** 

**PROPERTY DETAILS (2937L)** 

Address: 2992 Co Rd 000È, Thompsonville IL 62890

List Price: \$220,000

22 wooded acres with 2-bedroom home in Hamilton County IL. Great pole barn style 1,200 sq. ft. home has steel roof and siding built in 2006. Interior of the home was just updated in 2023 with open floor plan, quartz countertops and all new stainless steel appliances. New HVAC system in 2023. Large 2-car garage (24 x 40) has third overhead door for easy ATV access to backyard, creek and woods. The 9 x 40 covered back porch faces the woods providing a great place for morning coffee or evening relaxation. Food plots, fruit trees and small pond attract whitetail and turkey on the property. Established trail sets you on the way for your hunt of morels. Chicken coop and fenced garden allow you to grow some of your own food. Utility/bathroom ready for you to finish to your style. Thompsonville schools. Taxes have not been determined due to an exemption. Best estimate is about \$3.500.