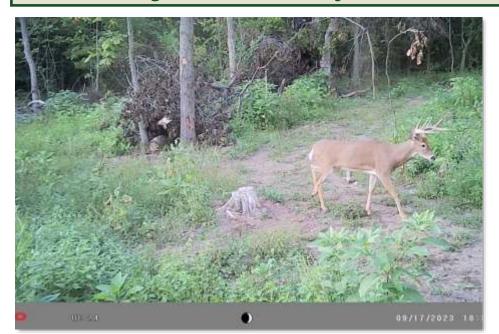

This 40-acre gem is an oak savanna that has been recently logged. The grass understory is responding with natural regeneration making some prime whitetail bedding habitat. Access roads have been installed along the perimeter as to not disturb the majority of the cover. One large, centrally located food plot has been established ensuring that there is a predictable flow of deer traffic towards this one food source. Brush blockades have been created to help manipulate deer traffic within bow locations. The property can be hunted with many different wind directions with the food source being most huntable with northerly winds. There is good deer in the area along this creek bottom, with recent property changes making this particular property shine. Wes Delks, property consultant for Higgins Outdoors, laid out the management plan for this property to improve the holdability and huntability of this 40-acre whitetail gem.