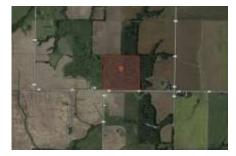

## FOR SALE: 40+- Acres Shelby County MO Managed Professionally for Deer, Turkey & Wildlife

Don Bailey Broker Associate Cell: 618-919-1031 dbailey@buyafarm.com Steeleville Office Office: 800-357-4020

PROPERTY DETAILS (MO89AL) Address: Corner of Hwy DD & Rte 515, West of Maud MO List Price: \$240,000

Pin #021-13-06-000-00-02.02 SW 1/4, SW 1/4, Section 23, Township 56N - Range 12W

Specializing in Rural Real Estate Sales and Auctions