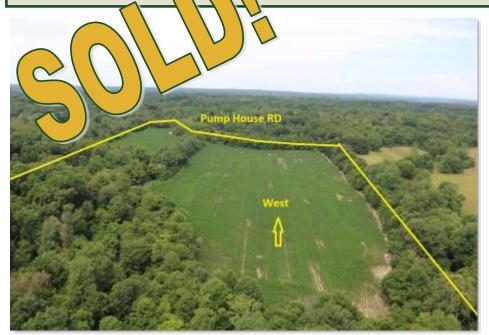

## PROPERTY DETAILS (2868AL)

Address: Pump House Rd, Murphysboro IL 62966 Price Reduced: \$256,750 / \$3,950 Per Acre List Price: \$332,047 / \$4,950 Per Acre

Income producing property with 34.08+- tillable acres! Timberland. Nice lake. Soil maps suggest the tillable portion occasionally floods. Tract offers great whitetail and turkey hunting.

- Parcel #14-14-300-017 (25.06 ac) and 14-14-300-007 (40 ac)
- Taxes: \$1,061.92Section 14, T9S-R2W

Specializing in Rural Real Estate Sales and Auctions MAIN OFFICE: 1403 Hillcrest Drive, Sparta IL 62286 / 800-443-1998