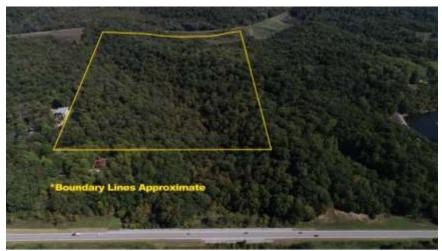

## FOR SALE: 82+- Acres Jackson County IL HUNTING & RECREATION / CABIN / POND

PROPERTY DETAILS (2926L)

Address: Witch Hollow Rd, Rte 51 South, Carbondale IL

List Price: \$500,000

This property is located 3 miles south of Carbondale, off Route Consisting of 82+/- acres of some beautiful rolling hills of mature timber. Timber is of significant value. There is an extensive trail system that meanders throughout the property capturing some of southern Illinois' beautiful outdoor landscape. There is a creek and some rock outcroppings on this property that furthers the beauty of this property. As you enter the property and pass through the entrance gate, it is apparent the owner takes pride in the upkeep of the property. There is a modern cabin with a large deck overlooking the pond. The cabin has electric, water and septic system. There is some prime deer hunting on this parcel of land, and at the back side of the property, there is a wetland area that offers waterfowl hunting. This property offers so much; close to Carbondale, a cabin ready to use, great hunting, a good area to build a home and a timber value to recoup a good portion of the property cost or as an asset for later use.

Parcel #19-16-100-008 & 19-17-200-021 Sections 16 & 17, T10S-R1W

**Specializing in Rural Real Estate Sales and Auctions** *MAIN OFFICE: 1403 Hillcrest Drive, Sparta IL 62286 / 800-443-1998*