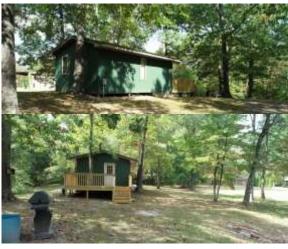

## FOR SALE: 82+- Acres Jackson County IL HUNTING & RECREATION / CABIN / POND

PROPERTY DETAILS (2926L)

Address: Witch Hollow Rd, Rte 51 South, Carbondale IL

List Price: \$500,000

This property is located 3 miles south of Carbondale, off Route Consisting of 82+/- acres of some beautiful rolling hills of mature timber. Timber is of significant value. There is an extensive trail system that meanders throughout the property capturing some of southern Illinois' beautiful outdoor landscape. There is a creek and some rock outcroppings on this property that furthers the beauty of this property. As you enter the property and pass through the entrance gate, it is apparent the owner takes pride in the upkeep of the property. There is a modern cabin with a large deck overlooking the pond. The cabin has electric, water and septic system. There is some prime deer hunting on this parcel of land, and at the back side of the property, there is a wetland area that offers waterfowl hunting. This property offers so much; close to Carbondale, a cabin ready to use, great hunting, a good area to build a home and a timber value to recoup a good portion of the property cost or as an asset for later use.