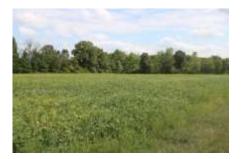

#### TRACT 3

19+/- acres with frontage on State Route 130

CRP and quail strips

Gently sloping to rolling

Numerous building sites

Existing pond with several locations for pond or lakes

Presently enrolled in CRP