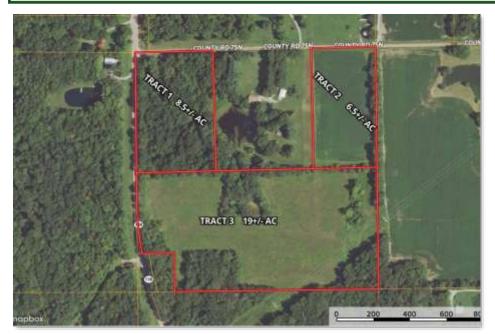

### PROPERTY DETAILS (2919AL)

Address: Co Rd 75N, Greenup IL 62428

List Price: \$7,000 Per Acre

#### TRACT 1

8.5+/- acres with frontage on Co Rd 75N and State Route 130

Gently sloping to rolling

Large timber with several building sites

Location for ponds or lake

Existing oil well that according to owner has not operated for some time

#### TRACT 2

6.5+/- acres with frontage on Co Rd 75N

4+/- acres presently in soybeans

Lays flat to gently sloping

Great home sites

#### TRACT 3

19+/- acres with frontage on State Route 130

CRP and quail strips

Gently sloping to rolling

Numerous building sites

Existing pond with several locations for pond or lakes

Presently enrolled in CRP