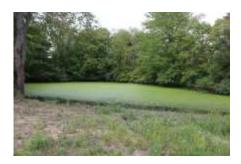

#### TRACT 1

8.5+/- acres with frontage on Co Rd 75N and State Route 130

Gently sloping to rolling

Large timber with several building sites

Location for ponds or lake

Existing oil well that according to owner has not operated for some time

#### TRACT 3

19+/- acres with frontage on State Route 130

CRP and quail strips

Gently sloping to rolling

Numerous building sites

Existing pond with several locations for pond or lakes

Presently enrolled in CRP