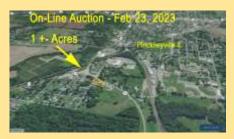

## ONLINE AUCTION: Perry County IL 1+- Acres *Highly Visible 1-Acre Lot*

## Bidding Closes Thur, Feb 23, 8PM CST

PROPERTY INSPECTION BY APPOINTMENT ONLY Property Address: 4431 State Route 154, Pinckneyville IL

Highly visible 1+- acre lot just off the round-about on IL Rt 154 at the intersection of IL Routes 154 and IL Rt 13. The North side of the property is Water Street. At one time the International Harvester tractor dealer occupied the property. It is now zoned residential, however, it is likely it could be re-zoned or a variance obtained if the buyer has a commercial use in mind. City water, electric, gas and sewer are available.