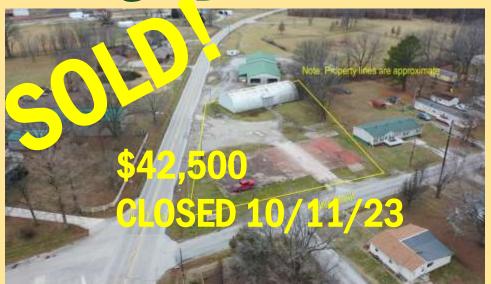

## Bidding Closes Thur, Feb 23, 8PM CST

PROPERTY INSPECTION BY APPOINTMENT ONLY Property Address: 4431 State Route 154, Pinckneyville IL

Highly visible 1+- acre lot just off the round-about on IL Rt 154 at the intersection of IL Routes 154 and IL Rt 13. The North side of the property is Water Street. At one time the International Harvester tractor dealer occupied the property. It is now zoned residential, however, it is likely it could be re-zoned or a variance obtained if the buyer has a commercial use in mind. City water, electric, gas and sewer are available.

- Taxes: \$711.82 (2021 paid 2022)
  - Parcel #1-53-0350-030

TERMS: 10% DOWN. AUCTIONEER WAYNE KELLER, IL LIC 441.002475. SEE BUYAFARM.COM FOR COMPLETE TERMS, MAPS, BIDDING, ETC.

**Specializing in Rural Real Estate Sales and Auctions** *MAIN OFFICE: 1403 Hillcrest Drive, Sparta IL 62286 / 800-443-1998*