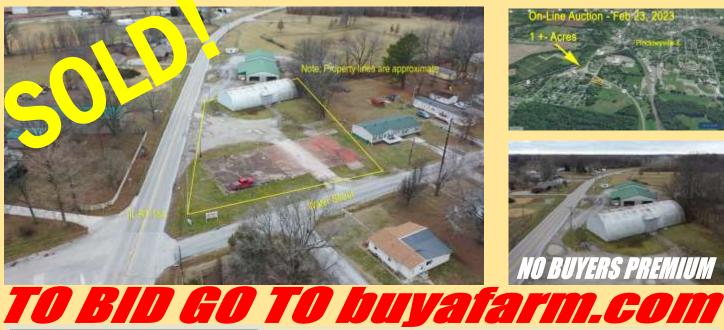

## **ONLINE AUCTION: Perry County IL 1+- Acres** Highly Visible 1-Acre Lot

**NO BUYERS PREMIUM** 

Wayne Keller Auctioneer Managing Broker 618-407-1679 wkeller@buyafarm.com Steeleville Branch Office 800-357-4020

## Bidding Closes Thur, Feb 23, 8PM CST

PROPERTY INSPECTION BY APPOINTMENT ONLY Property Address: 4431 State Route 154, Pinckneyville IL

Highly visible 1+- acre lot just off the round-about on IL Rt 154 at the intersection of IL Routes 154 and IL Rt 13. The North side of the property is Water Street. At one time the International Harvester tractor dealer occupied the property. It is now zoned residential, however, it is likely it could be re-zoned or a variance obtained if the buyer has a commercial use in mind. City water, electric, gas and sewer are available.

- Taxes: \$711.82 (2021 paid 2022)
  - Parcel #1-53-0350-030

TERMS: 10% DOWN. AUCTIONEER WAYNE KELLER, IL LIC 441.002475. SEE BUYAFARM.COM FOR COMPLETE TERMS, MAPS, BIDDING, ETC.

**Specializing in Rural Real Estate Sales and Auctions** MAIN OFFICE: 1403 Hillcrest Drive, Sparta IL 62286 / 800-443-1998