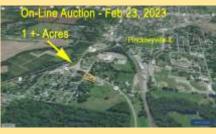

## Bidding Closes Thur, Feb 23, 8PM CST

PROPERTY INSPECTION BY APPOINTMENT ONLY Property Address: 4431 State Route 154, Pinckneyville IL

Highly visible 1+- acre lot just off the round-about on IL Rt 154 at the intersection of IL Routes 154 and IL Rt 13. The North side of the property is Water Street. At one time the International Harvester tractor dealer occupied the property. It is now zoned residential, however, it is likely it could be re-zoned or a variance obtained if the buyer has a commercial use in mind. City water, electric, gas and sewer are available.