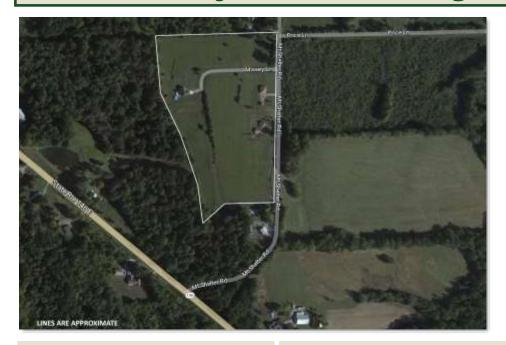

## FOR SALE: 15+- Acres Johnson County IL 11 Surveyed Lots Totaling 15.03 Acres

## Don Bailey

Managing Broker Cell: 618-919-1031 dbailey@buyafarm.com Sparta Main Office Flora Branch Office Office: 855-468-3478

PROPERTY DETAILS (2917L)

Address: Missey Lane, SE of Vienna IL List Price: \$135,270 / \$9,000 Per Acre

For Sale 11 lots totaling 15.03 acres for sale in Johnson County Illinois located on Missy Lane, just off State Route 146, SE of Vienna Illinois. Lots have been surveyed. All lots are over 1 acre up to nearly 2 acres. The listed price is \$9000 per acre. Missy Lane is a dead-end road. Does have protective covenants in place.

- 5 miles East of Vienna IL and Interstate 24
- 30 miles North of Paducah KY
- 30 miles South of Marion IL
- 2 miles to the East is the beginning of the National Forest and Shawnee National Forest.
- Pin #09 05 408 000
- Taxes: Total of \$150.26