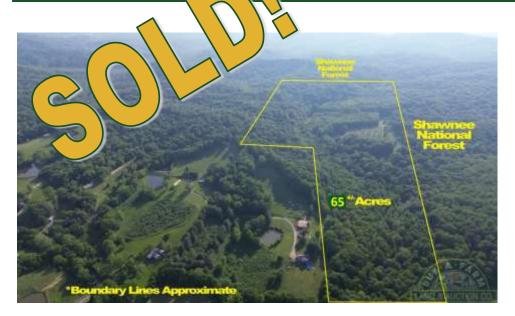

## FOR SALE: 65+- ACRES UNION COUNTY IL WOODED HUNT PROPERTY W/CRP INCOME

Broker
Cell: 618-663-1334
jcorso@buyafarm.com
Murphysboro Branch Office

PROPERTY DETAILS (2896AL)

Address: Burchyett Lane, Jonesboro IL

List Price: \$219,000

Located few miles South of Jonesboro IL in Union County, off Old Cape Road, is 65+- acres of prime deer and turkey hunting. The Shawnee National Forest borders 2 sides of the property. There are 2 CRP programs with annual payments of approximately \$1,350. The programs run till 2027. The Shawnee National Forest that borders this land has over 10,000 acres. The property has primarily hardwood timber, rolling hills and a creek that runs through it. An access easement is currently being surveyed for the property.