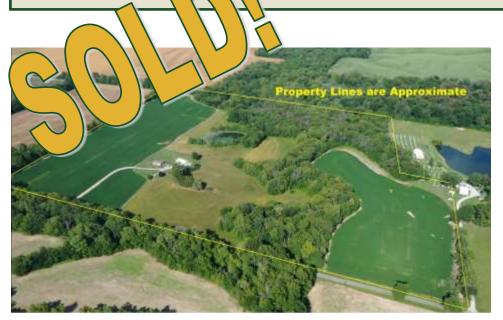

## FOR SALE: 50+- Acres Perry County IL

Jamie Keller Managing Broker Cell: 618-713-7677 jkeller@buyafarm.com Steeleville Branch Office

**PROPERTY DETAILS (2909L)** 

Address: 5516 Columbine Rd, Coulterville IL

**List Price: \$500,000** 

Country living at its best! 3-bed/3-bath home on 50 acres in Perry County IL. This 2,136 sq. ft. home has attached 2-car garage and full poured, unfinished walkout basement. Large living room has a vaulted ceiling. Some hardwood flooring. 16 x 16 Composite deck off the sunroom for watching wildlife. Laundry room is on main floor. All appliances and whole house generator stay. Extra building (30 x 40) with 2 overhead doors, concrete floor and electric. Two ponds on the property for fishing, 14 acres wooded for hunting and 31 tillable crop acres for income.

Pinckneyville School District Taxes \$2,308 (2021) Parcel #1-44-0310-210 & 1-44-0310-211

**Specializing in Rural Real Estate Sales and Auctions** *MAIN OFFICE: 1403 Hillcrest Drive*, *Sparta IL 62286 / 800-443-1998*