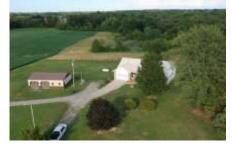

**List Price: \$500,000** 

Country living at its best! 3-bed/3-bath home on 50 acres in Perry County IL. This 2,136 sq. ft. home has attached 2-car garage and full poured, unfinished walkout basement. Large living room has a vaulted ceiling. Some hardwood flooring. 16 x 16 Composite deck off the sunroom for watching wildlife. Laundry room is on main floor. All appliances and whole house generator stay. Extra building (30 x 40) with 2 overhead doors, concrete floor and electric. Two ponds on the property for fishing, 14 acres wooded for hunting and 31 tillable crop acres for income.