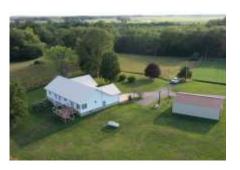

**List Price: \$500,000** 

Country living at its best! 3-bed/3-bath home on 50 acres in Perry County IL. This 2,136 sq. ft. home has attached 2-car garage and full poured, unfinished walkout basement. Large living room has a vaulted ceiling. Some hardwood flooring. 16 x 16 Composite deck off the sunroom for watching wildlife. Laundry room is on main floor. All appliances and whole house generator stay. Extra building (30 x 40) with 2 overhead doors, concrete floor and electric. Two ponds on the property for fishing, 14 acres wooded for hunting and 31 tillable crop acres for income.