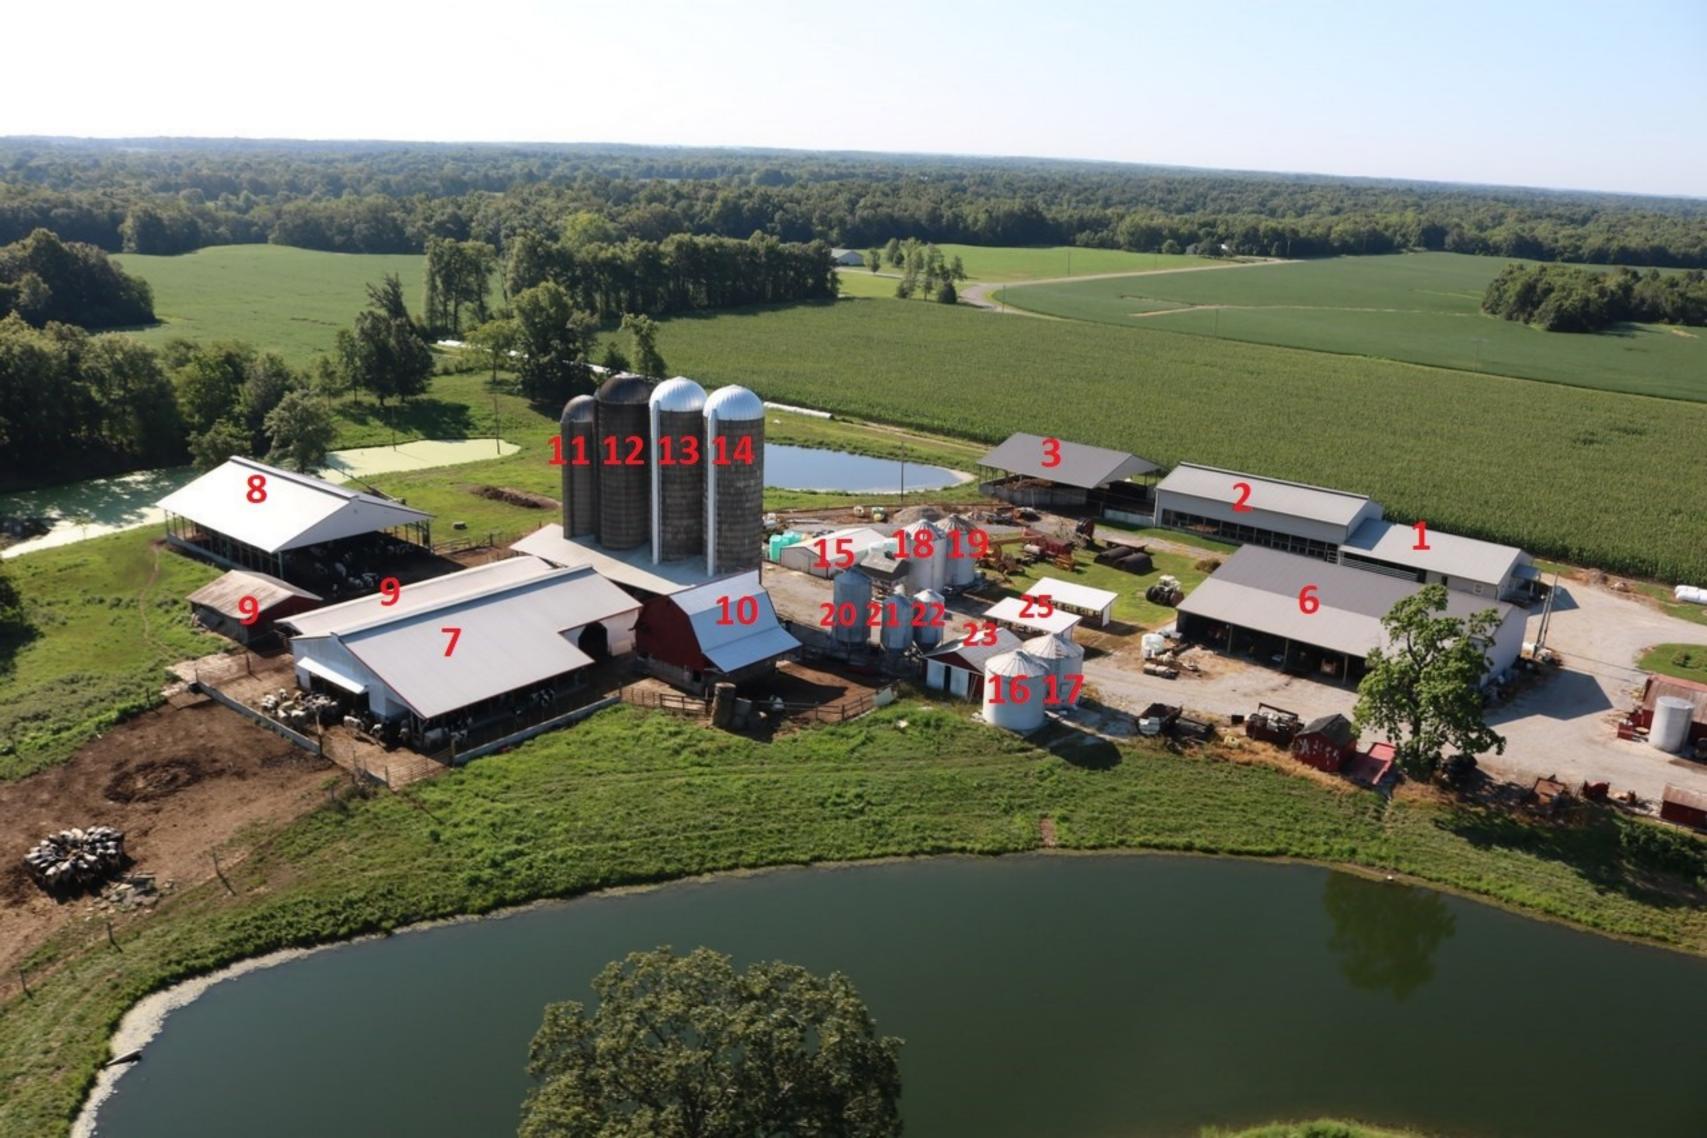

| Buy A Farm Building       | g Info Yoder Dairy               |                              |                                                                    |                          |                        | page#        |
|---------------------------|----------------------------------|------------------------------|--------------------------------------------------------------------|--------------------------|------------------------|--------------|
| Buildings                 | # /                              | #2                           | # 3                                                                | #8                       | #9                     | # 26         |
| Description               | Parlour & MilkHouse              | Holdingarea                  | manure Stacking                                                    | Pack Barn                | feed Bunk              | sawdust shed |
| Size                      | 48 X 64                          | 40 X 88                      | 60 X 60                                                            | 64 X 96                  | 5 X 100<br>roof 20X100 | 40 X 26      |
| Type roof type frame      | Metal/wood                       | Metal/wood                   | Metal/wood                                                         | metal /wood              | metal/wood             | metal/wood   |
| Truss height              | 96                               | 181                          | 16'                                                                | 16'                      | 91                     |              |
| Door size type and height | t                                |                              |                                                                    |                          |                        |              |
| Floor type                | Concrete                         | Concrete                     | Concrete                                                           | dirt                     | Concrete               | Concrete     |
| Age                       | 19 yrs                           | 19 yrs                       | 1990                                                               | 16 yrs                   | unknown                | unknown      |
| Insulation                | yes                              | no                           | mo                                                                 | mo                       | no                     | по           |
| Electric                  | yes                              | yes                          | MO                                                                 | yes                      | yes                    | Mo           |
| Condition                 | good                             | good                         | good                                                               | good                     | good                   | poor         |
| Ventilation               | Yes                              | yes                          | yes                                                                | yes                      |                        |              |
| Heat                      | yes .                            | no                           | no                                                                 | MO                       |                        |              |
| Air Cond                  | no                               | no                           | MO                                                                 | MO                       |                        |              |
| Notes                     | 2 Boxstalls<br>16X15 W. Heedgate | 14X 72 loft<br>20 freestalls | &"X (e' Concrete<br>wells on 3 sides<br>(motal roof)<br>5 yrs old) | 2 large<br>Ceiling flans | Belt conveyor          |              |
| livestock                 | \$225,000                        | COO' feed brunk              | (metal roof)                                                       | 0 0                      |                        |              |
| quota                     | \$75,000                         |                              | 7 2 0 000                                                          |                          |                        |              |
| equipment                 | \$450,000<br>\$750,000           |                              |                                                                    |                          |                        |              |
|                           |                                  |                              |                                                                    |                          |                        | db           |

| Buy A Farm Building                     | Info Yoder Dairy                |                                         | •                                       |                                         | .4                      | page#     |
|-----------------------------------------|---------------------------------|-----------------------------------------|-----------------------------------------|-----------------------------------------|-------------------------|-----------|
| Buildings                               | # 20                            | # 21                                    | #22                                     | #23                                     | #4                      | #5        |
| Description                             | feed bin                        | feed bin                                | feed bin                                | Shed                                    | 3 car garage            | 2 shed    |
| Size                                    | 40 ton                          | 18 ton                                  | 18 ton                                  | 24X26                                   |                         | 24X26     |
| Type roof type frame                    |                                 |                                         |                                         | Metal / wood                            | Metal /wood             | Metalwood |
| Truss height                            |                                 |                                         |                                         | 10'                                     | 9/1                     | 9/21      |
| Door size type and height               |                                 |                                         |                                         | 2-5'                                    | 37 overhead             |           |
| Floor type                              |                                 |                                         |                                         | Dideing door                            | I walk door<br>Concrete | dirt      |
| Age                                     |                                 |                                         | •                                       | unknown                                 | unknoun                 | untrown   |
| Insulation                              |                                 |                                         |                                         | • • • • • • • • • • • • • • • • • • • • | yes                     | no        |
| Electric                                |                                 |                                         | • • • • • • • • • • • • • • • • • • • • | yes                                     | yes                     | yes       |
| Condition                               | good                            |                                         | •                                       | good                                    | good                    | good      |
| Ventilation                             |                                 |                                         | •                                       |                                         |                         |           |
| Heat                                    |                                 | - · · · · · · · · · · · · · · · · · · · |                                         | · · · · · · · · · · · · · · · · · · ·   | no                      | . Mo      |
| Air Cond                                |                                 |                                         |                                         |                                         | no                      | no.       |
| Notes                                   | le" discharge<br>Luger w. Motor | le" diocharge<br>Auger                  | 6" discharge<br>Ausur                   | •                                       |                         |           |
| • • • • • • • • • • • • • • • • • • • • |                                 |                                         |                                         |                                         | •                       | •         |
|                                         |                                 |                                         |                                         | •                                       |                         |           |
|                                         |                                 |                                         |                                         |                                         | •                       |           |
|                                         |                                 |                                         |                                         |                                         |                         | db        |

| Buy A Farm Building                   | Info Yoder Dairy                       | 1                                                     |                                         |                                         |              | page#                                   |
|---------------------------------------|----------------------------------------|-------------------------------------------------------|-----------------------------------------|-----------------------------------------|--------------|-----------------------------------------|
| Buildings                             | # 15                                   | # 6                                                   | # 16                                    | #/7                                     | # 18         | # 19                                    |
| Description                           | Shed                                   | Pole Shed                                             | Grain bin                               | Arain bin                               | Grain bin    | Drain lin                               |
| Size                                  | 24' X 40'                              | 48 X 96                                               | 18'                                     | 18'                                     | 181          | 18'                                     |
| Type roof type frame                  | Metal / wood                           | metal/wood                                            | 3300 propel                             | _3500 bushel                            | 4500 bushel  | 4000 bushel                             |
| Truss height                          | 7                                      | 16'                                                   |                                         | No                                      | •            | •                                       |
| Door size type and height             | slideing door                          | •                                                     |                                         | •                                       |              |                                         |
| Floor type                            | concrete                               | dirt                                                  | • • • • • • • • • • • • • • • • • • • • | • • • •                                 |              |                                         |
| Age                                   | Unknown                                | 18 yrs                                                | •                                       | •                                       |              |                                         |
| Insulation                            | Yes                                    | . Mo                                                  |                                         |                                         |              |                                         |
| Electric                              | yes                                    | . Уед                                                 | •                                       | •                                       |              | •                                       |
| Condition                             | good                                   | good                                                  | good                                    | good                                    | good         | good                                    |
| Ventilation                           | Mo                                     |                                                       | •                                       |                                         |              |                                         |
| Heat                                  | no                                     | Mo                                                    |                                         | • • • • • • • • • • • • • • • • • • • • | •            | • • • • • • • •                         |
| Air Cond                              | <b>MO</b>                              |                                                       |                                         |                                         | •            | • • • • • • • • • • • • • • • • • • • • |
| Notes                                 |                                        | new roof in 21                                        | drying floor                            | drying floor                            | drying floor | drying floor                            |
|                                       |                                        |                                                       | with 12" fan                            |                                         |              | 26" fan                                 |
| · · · · · · · · · · · · · · · · · · · | •••••••••••••••••••••••••••••••••••••• | Leanto<br>48' 6 24 pides<br>Glossed<br>96' 6 88' open |                                         |                                         | •            |                                         |
|                                       | :<br>:                                 | 96' & 88' open                                        |                                         |                                         |              | db                                      |

| Buy A Farm Buildin       | g Info Yoder Dairy                           |              |                                         | † · · · ·                               | · · · · · · · · · · · · · · · · · · ·   | page#                             |
|--------------------------|----------------------------------------------|--------------|-----------------------------------------|-----------------------------------------|-----------------------------------------|-----------------------------------|
| Buildings                | # 7                                          | # 10         | # /1                                    | # 12                                    | # 13                                    | #14                               |
| Description              | Pack Barn                                    | Loft Barn    | Silo                                    | Silo                                    | Silo                                    | Silo                              |
| Size                     | 48 X 96                                      | 30X32        | 16X60                                   | 18 X 70                                 | 20×70                                   | 20170                             |
| Type roof type frame     | metal / wood                                 | metal / wood | • • • • • • • • • • • • • • • • • • • • |                                         | • • • • • • • • • • • • • • • • • • • • |                                   |
| Truss height             | 141                                          |              |                                         |                                         |                                         | ·                                 |
| Door size type and heigh | <br>nt                                       |              |                                         |                                         |                                         |                                   |
| Floor type               | diret                                        | Concrete     |                                         |                                         |                                         |                                   |
| Age                      | 12 yrs                                       | unknown      | unknown                                 | rebuilt 15 yrs                          | rebuilt 3 yrs                           | rebuilt 3 yrs                     |
| Insulation               | no                                           | <i>No</i>    | • • • • • • • • • • • • • • • • • • • • |                                         |                                         | ·                                 |
| Electric                 | yes                                          | yes          |                                         | • • • • • • • • • • • • • • • • • • • • |                                         | •<br>• — — — —                    |
| Condition                | good                                         | good _       | good                                    | good                                    | good                                    | good                              |
| Ventilation              | 40                                           | yes          |                                         |                                         |                                         |                                   |
| Heat                     | <i>mo</i>                                    | mo           |                                         |                                         |                                         |                                   |
| Air Cond                 | Mo                                           | MO           |                                         | ••••                                    | ···                                     |                                   |
| Notes                    | 3-50 Didewall                                | •            | Valmetal<br>Ringdrive<br>unloader       | Jamesway<br>Ringdrive<br>unlodder       | Jameway<br>Ringdolve<br>unloader        | Jamesway<br>Ringdrick<br>unloader |
|                          | 16 X 60 X 10<br>leanto with<br>4' X 60' feed |              |                                         |                                         | new in 2020                             |                                   |
|                          | Bunk<br>concrete floor in<br>leants          |              |                                         |                                         |                                         | db                                |