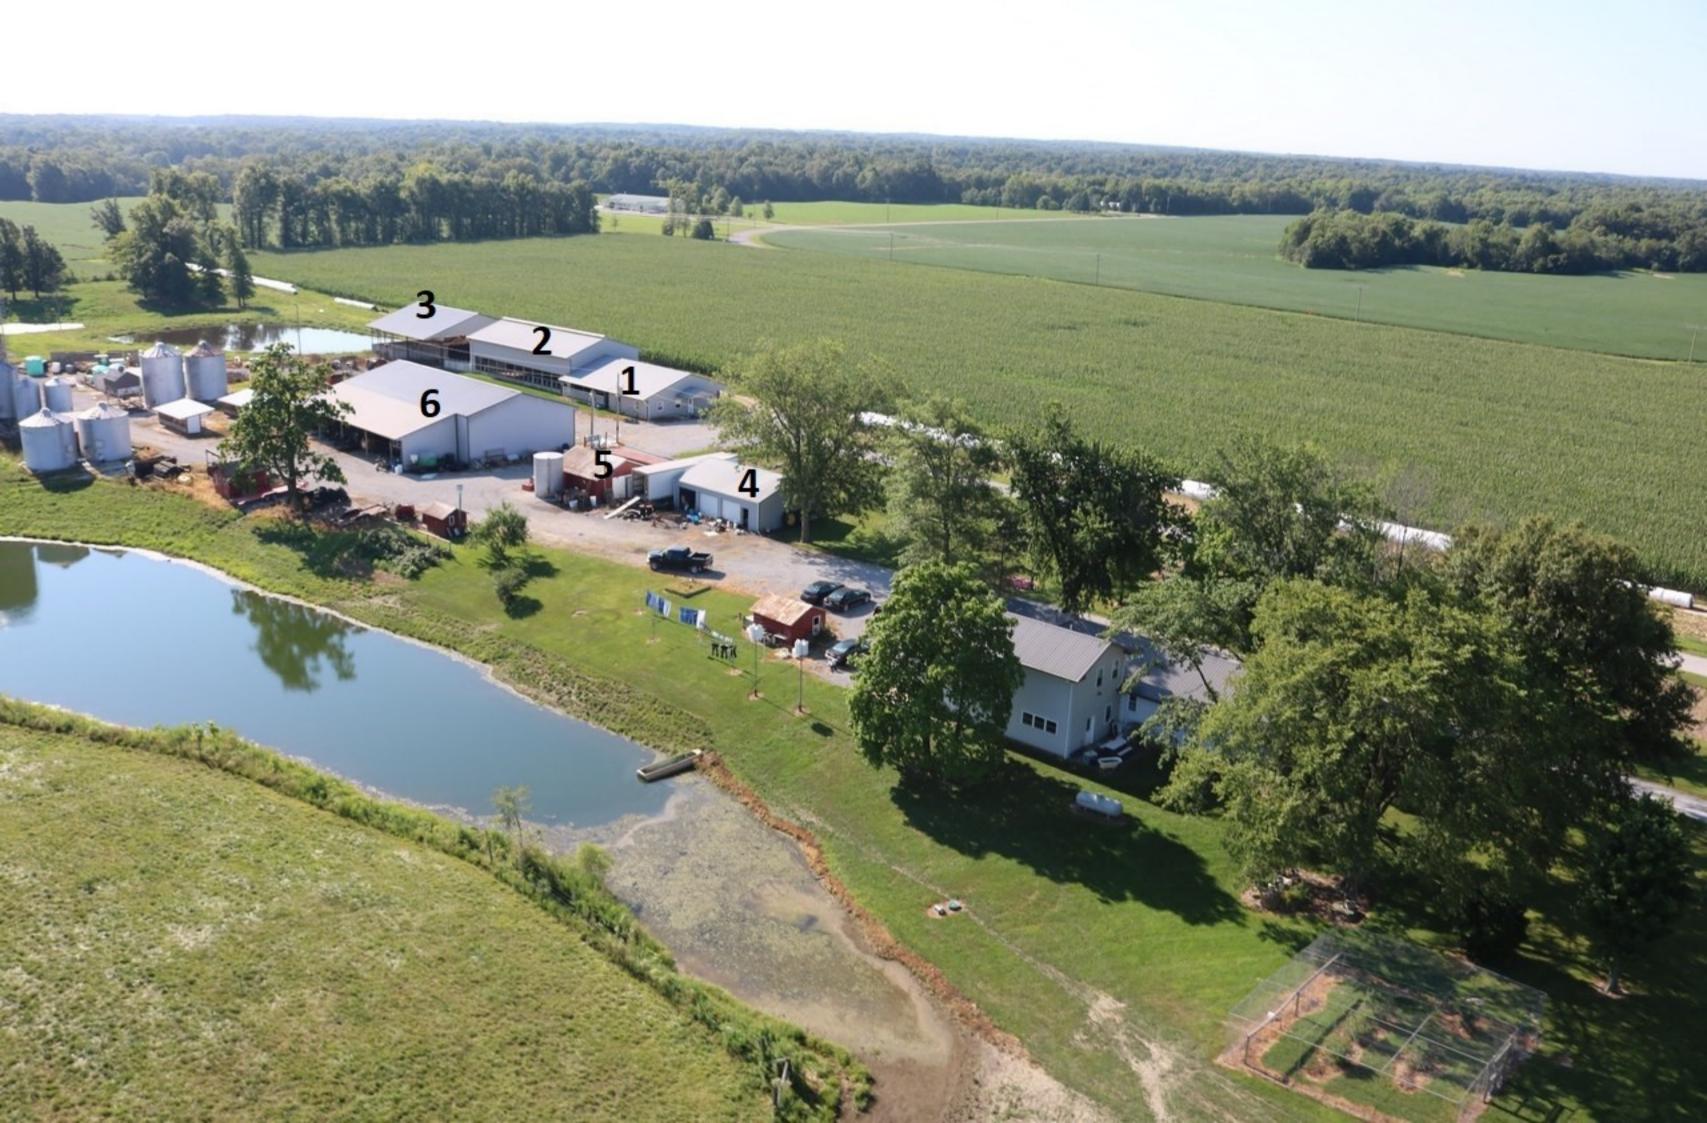

| Buy A Farm Building                     | Info Yoder Dairy                |                                         | •                                       |                                         | .4                      | page#     |
|-----------------------------------------|---------------------------------|-----------------------------------------|-----------------------------------------|-----------------------------------------|-------------------------|-----------|
| Buildings                               | # 20                            | # 21                                    | #22                                     | #23                                     | #4                      | #5        |
| Description                             | feed bin                        | feed bin                                | feed bin                                | Shed                                    | 3 car garage            | 2 shed    |
| Size                                    | 40 ton                          | 18 ton                                  | 18 ton                                  | 24X26                                   |                         | 24X26     |
| Type roof type frame                    |                                 |                                         |                                         | Metal / wood                            | Metal /wood             | Metalwood |
| Truss height                            |                                 |                                         |                                         | 10'                                     | 9/1                     | 9/21      |
| Door size type and height               |                                 |                                         |                                         | 2-5'                                    | 37 overhead             |           |
| Floor type                              |                                 |                                         |                                         | Dideing door                            | I walk door<br>Concrete | dirt      |
| Age                                     |                                 |                                         | •                                       | unknown                                 | unknoun                 | untrown   |
| Insulation                              |                                 |                                         |                                         | • • • • • • • • • • • • • • • • • • • • | yes                     | no        |
| Electric                                |                                 |                                         | • • • • • • • • • • • • • • • • • • • • | yes                                     | yes                     | yes       |
| Condition                               | good                            |                                         | •                                       | good                                    | good                    | good      |
| Ventilation                             |                                 |                                         | •                                       |                                         |                         |           |
| Heat                                    |                                 | - · · · · · · · · · · · · · · · · · · · |                                         | · · · · · · · · · · · · · · · · · · ·   | no                      | . Mo      |
| Air Cond                                |                                 |                                         |                                         |                                         | no                      | no.       |
| Notes                                   | le" discharge<br>Luger w. Motor | le" diocharge<br>Auger                  | 6" discharge<br>Ausur                   | •                                       |                         |           |
| • • • • • • • • • • • • • • • • • • • • |                                 |                                         |                                         |                                         | •                       | •         |
|                                         |                                 |                                         |                                         | •                                       |                         |           |
|                                         |                                 |                                         |                                         |                                         | •                       |           |
|                                         |                                 |                                         |                                         |                                         |                         | db        |