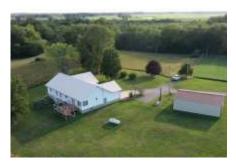

List Price: \$500,000

Country living at its best! 3-bed/3-bath home on 50 acres in Perry County IL. This 2,136 sq. ft. home has attached 2-car garage and full poured, unfinished walkout basement. Large living room has a vaulted ceiling. Some hardwood flooring. 16 x 16 Composite deck off the sunroom for watching wildlife. Laundry room is on main floor. All appliances and whole house generator stay. Extra building (30 x 40) with 2 overhead doors, concrete floor and electric. Two ponds on the property for fishing, 14 acres wooded for hunting and 31 tillable crop acres for income.