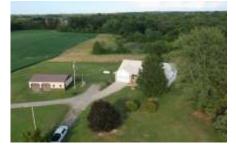

List Price: \$500,000

Country living at its best! 3-bed/3-bath home on 50 acres in Perry County IL. This 2,136 sq. ft. home has attached 2-car garage and full poured, unfinished walkout basement. Large living room has a vaulted ceiling. Some hardwood flooring. 16 x 16 Composite deck off the sunroom for watching wildlife. Laundry room is on main floor. All appliances and whole house generator stay. Extra building (30 x 40) with 2 overhead doors, concrete floor and electric. Two ponds on the property for fishing, 14 acres wooded for hunting and 31 tillable crop acres for income.