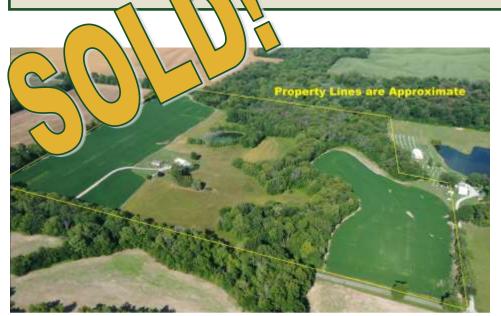

## FOR SALE: 50+- Acres Perry County IL

Jamie Keller
Managing Broker
Cell: 618-713-7677
jkeller@buyafarm.com
Steeleville Branch Office

**PROPERTY DETAILS (2909L)** 

Address: 5516 Columbine Rd, Coulterville IL

List Price: \$500,000

Country living at its best! 3-bed/3-bath home on 50 acres in Perry County IL. This 2,136 sq. ft. home has attached 2-car garage and full poured, unfinished walkout basement. Large living room has a vaulted ceiling. Some hardwood flooring. 16 x 16 Composite deck off the sunroom for watching wildlife. Laundry room is on main floor. All appliances and whole house generator stay. Extra building (30 x 40) with 2 overhead doors, concrete floor and electric. Two ponds on the property for fishing, 14 acres wooded for hunting and 31 tillable crop acres for income.