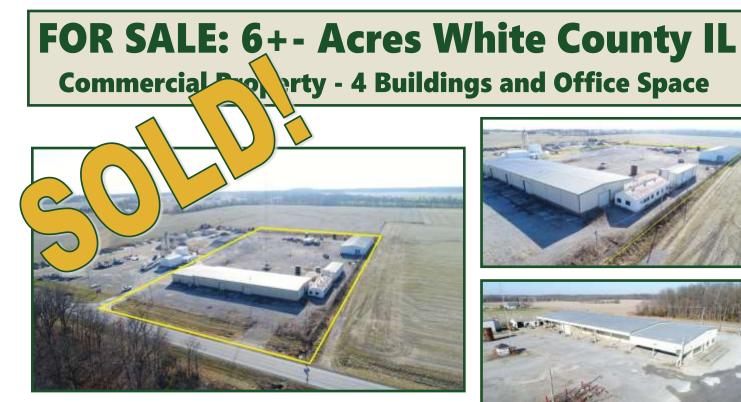

## PROPERTY DETAILS (2350L) Address: Route 14, Carmi IL Price Reduced: \$675,000 / List Price: \$799,000

Located on Route 14, 5 miles west of Carmi IL (formerly a Drilling Co. Headquarters), are 4 buildings set on 6.026 acres. The main building's roof line covers 80 ft x 250 ft. In rear of this build, the roof line covers outside entry to overhead doors. The indoor area measures 60 ft x 250 ft with an extended bay that provides over 15,000 sq ft of enclosed area. There are 11 overhead doors ranging from 14 ft to 16 ft in height and 12 ft to 24 ft wide. There are offices on east end covering approximately 1500 sq ft with additional office area on second floor.

The second largest building towards the back of the property measures 60 ft x 200 ft (12,000 sq ft). Walls are on 3 sides with bays open on east side with exception of half a bay enclosed with overhead door and 5-ton hoist that travels over area front-to-back/side-to-side.

The 2 smaller buildings measuring 20 ft x 75 ft and 25 ft x 80 ft, one being a specialty building, are not as functioning as the 2 larger main buildings. The 2 large buildings would complement a range of businesses within the construction, oil and gas, agriculture, trucking, mining and other service industries.