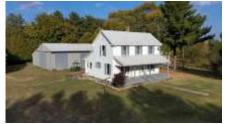

## PROPERTY DETAILS (2846AL)

Address: 10407 Pleasant Ridge Rd, Rockwood IL Price Reduced: \$390,000 / List Price: \$420,000

40+- acres wooded and tillable South East of Chester IL and 1/4 mile East of IDNR Turkey Bluffs State Fish and Wildlife Area off Pleasant Ridge Road. 4.5 acres is tillable, the balance wooded. Very secluded and in an area known for its excellent white-tail hunting. The home was recently remodeled and is in move-in condition.

- Parcel #s: 08-045-008-50 (10 ac), 08-045-017-00 (6.84 ac), 08-045-010.00 (2.5 ac), 08-045-016-00 (20.66 ac)
- Taxes: \$969.42 (2021 paid 2022)
- Newly remodeled home in move-in condition
- 3 bedrooms 2 baths
- 3/4" Hickory wood floors on main floor
- Upper floor has new carpet
- Solid wood doors
- Chester Schools
- Fiber optic internet available through Egyptian Telephone
- 1+- miles from Turkey Bluffs State Fish and Wildlife Area
- 2 large pole barns, one with apartment and one party barn
- 5 acres open ground, balance wooded