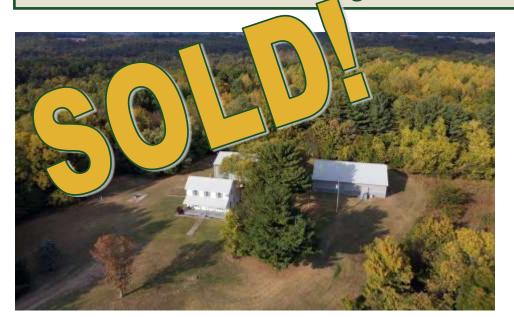

## PROPERTY DETAILS (2846AL)

Address: 10407 Pleasant Ridge Rd, Rockwood IL Price Reduced: \$390,000 / List Price: \$420,000

40+- acres wooded and tillable South East of Chester IL and 1/4 mile East of IDNR Turkey Bluffs State Fish and Wildlife Area off Pleasant Ridge Road. 4.5 acres is tillable, the balance wooded. Very secluded and in an area known for its excellent white-tail hunting. The home was recently remodeled and is in move-in condition.

- Parcel #s: 08-045-008-50 (10 ac), 08-045-017-00 (6.84 ac), 08-045-010.00 (2.5 ac), 08-045-016-00 (20.66 ac)
- Taxes: \$969.42 (2021 paid 2022)
- Newly remodeled home in move-in condition
- 3 bedrooms 2 baths
- 3/4" Hickory wood floors on main floor
- Upper floor has new carpet
- Solid wood doors
- Chester Schools
- Fiber optic internet available through Egyptian Telephone
- 1+- miles from Turkey Bluffs State Fish and Wildlife Area
- 2 large pole barns, one with apartment and one party barn
- 5 acres open ground, balance wooded