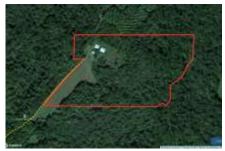

## PROPERTY DETAILS (2846AL)

Address: 10407 Pleasant Ridge Rd, Rockwood IL Price Reduced: \$390,000 / List Price: \$420,000

40+- acres wooded and tillable South East of Chester IL and 1/4 mile East of IDNR Turkey Bluffs State Fish and Wildlife Area off Pleasant Ridge Road. 4.5 acres is tillable, the balance wooded. Very secluded and in an area known for its excellent white-tail hunting. The home was recently remodeled and is in move-in condition.

- Parcel #s: 08-045-008-50 (10 ac), 08-045-017-00 (6.84 ac), 08-045-010.00 (2.5 ac), 08-045-016-00 (20.66 ac)
- Taxes: \$969.42 (2021 paid 2022)
- Newly remodeled home in move-in condition
- 3 bedrooms 2 baths
- 3/4" Hickory wood floors on main floor
- Upper floor has new carpet
- Solid wood doors
- Chester Schools
- Fiber optic internet available through Egyptian Telephone
- 1+- miles from Turkey Bluffs State Fish and Wildlife Area
- 2 large pole barns, one with apartment and one party barn
- 5 acres open ground, balance wooded