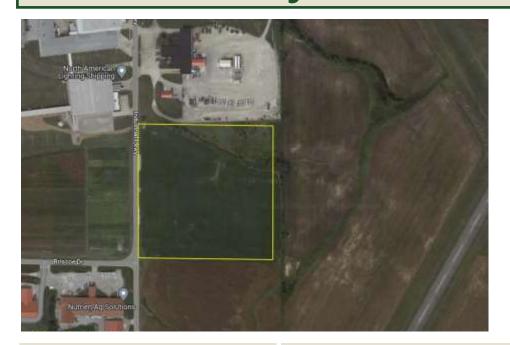

## **FOR SALE: 13 Acres Clay County IL**

**Income Producing Farmland / Zoned Commercial** 

13+- acres located in Industrial Park in Flora IL. Income producing farmland. Soil productivity rating 97.8. Tract has many amenities. Great property if you are looking to expand or for a new location.