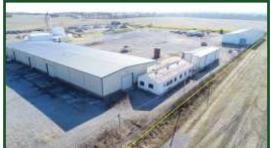

Price Reduced: \$675,000 / List Price: \$799,000

Located on Route 14, 5 miles west of Carmi IL (formerly a Drilling Co. Head-quarters), are 4 buildings set on 6.026 acres. The main building's roof line covers 80 ft x 250 ft. In rear of this build, the roof line covers outside entry to overhead doors. The indoor area measures 60 ft x 250 ft with an extended bay that provides over 15,000 sq ft of enclosed area. There are 11 overhead doors ranging from 14 ft to 16 ft in height and 12 ft to 24 ft wide. There are offices on east end covering approximately 1500 sq ft with additional office area on second floor.

The second largest building towards the back of the property measures 60 ft  $\times$  200 ft (12,000 sq ft). Walls are on 3 sides with bays open on east side with exception of half a bay enclosed with overhead door and 5-ton hoist that travels over area front-to-back/side-to-side.