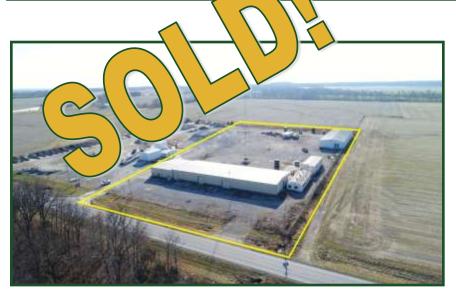

## **FOR SALE: 6+- Acres White County IL**

**Commercial Property - 4 Buildings and Office Space** 

Broker
Cell: 618-663-1334
jcorso@buyafarm.com
Murphysboro Branch Office

buyafarm.com

PROPERTY DETAILS (2350L) Address: Route 14, Carmi IL

Price Reduced: \$675,000 / List Price: \$799,000

Located on Route 14, 5 miles west of Carmi IL (formerly a Drilling Co. Head-quarters), are 4 buildings set on 6.026 acres. The main building's roof line covers 80 ft x 250 ft. In rear of this build, the roof line covers outside entry to overhead doors. The indoor area measures 60 ft x 250 ft with an extended bay that provides over 15,000 sq ft of enclosed area. There are 11 overhead doors ranging from 14 ft to 16 ft in height and 12 ft to 24 ft wide. There are offices on east end covering approximately 1500 sq ft with additional office area on second floor.