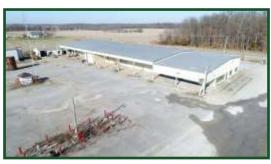

Price Reduced: \$675,000 / List Price: \$799,000

Located on Route 14, 5 miles west of Carmi IL (formerly a Drilling Co. Head-quarters), are 4 buildings set on 6.026 acres. The main building's roof line covers 80 ft x 250 ft. In rear of this build, the roof line covers outside entry to overhead doors. The indoor area measures 60 ft x 250 ft with an extended bay that provides over 15,000 sq ft of enclosed area. There are 11 overhead doors ranging from 14 ft to 16 ft in height and 12 ft to 24 ft wide. There are offices on east end covering approximately 1500 sq ft with additional office area on second floor.

The second largest building towards the back of the property measures 60 ft  $\times$  200 ft (12,000 sq ft). Walls are on 3 sides with bays open on east side with exception of half a bay enclosed with overhead door and 5-ton hoist that travels over area front-to-back/side-to-side.