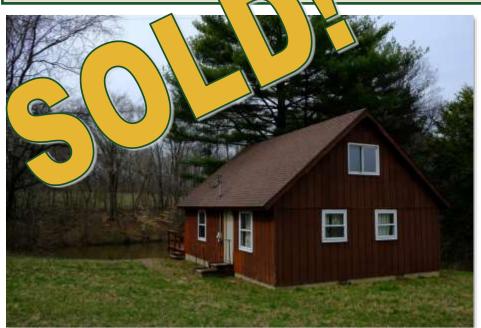

## Mike Corso

Broker Cell: 618-528-0527 mcorso@buyafarm.com Murphysboro Branch Office

PROPERTY DETAILS (2874AL)

Address: Harvel Lane, Jonesboro IL

List Price: \$885,000

This property is located in the scenic rolling hills of Union County. As you enter the property off Harvel Lane, you are greeted by rolling grass meadows flanked by large mature pines and hardwood with a view of the steep-roofed cabin in the distance.

The cabin and barn sets back a 1/4 mile from the entrance. The cabin/hunting lodge is placed in a beautiful outdoor setting and would be accommodating and quite comfortable for year-round living. The front glass door opens up onto a wooden deck overlooking a large pond nestled in the trees. It is truly a charming wilderness setting.