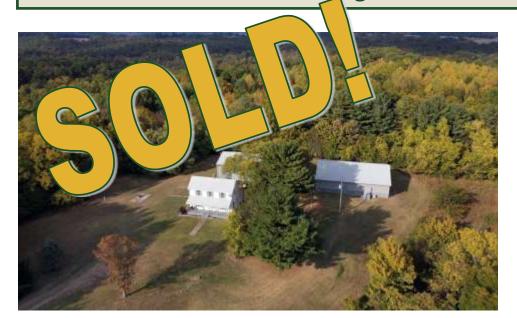

## PROPERTY DETAILS (2846AL)

Address: 10407 Pleasant Ridge Rd, Rockwood IL Price Reduced: \$390,000 / List Price: \$420,000

40+- acres wooded and tillable South East of Chester IL and 1/4 mile East of IDNR Turkey Bluffs State Fish and Wildlife Area off Pleasant Ridge Road. 4.5 acres is tillable, the balance wooded. Very secluded and in an area known for its excellent white-tail hunting. The home was recently remodeled and is in move-in condition.

- Parcel #s: 08-045-008-50 (10 ac), 08-045-017-00 (6.84 ac), 08-045-010.00 (2.5 ac), 08-045-016-00 (20.66 ac)
- Taxes: \$969.42 (2021 paid 2022)
- Newly remodeled home in move-in condition
- 3 bedrooms 2 baths
- 3/4" Hickory wood floors on main floor
- Upper floor has new carpet
- Solid wood doors
- Chester Schools
- Fiber optic internet available through Egyptian Telephone
- 1+- miles from Turkey Bluffs State Fish and Wildlife Area
- 2 large pole barns, one with apartment and one party barn
- 5 acres open ground, balance wooded