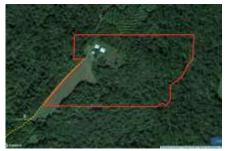

## PROPERTY DETAILS (2846AL)

Address: 10407 Pleasant Ridge Rd, Rockwood IL Price Reduced: \$390,000 / List Price: \$420,000

40+- acres wooded and tillable South East of Chester IL and 1/4 mile East of IDNR Turkey Bluffs State Fish and Wildlife Area off Pleasant Ridge Road. 4.5 acres is tillable, the balance wooded. Very secluded and in an area known for its excellent white-tail hunting. The home was recently remodeled and is in move-in condition.

- Parcel #s: 08-045-008-50 (10 ac), 08-045-017-00 (6.84 ac), 08-045-010.00 (2.5 ac), 08-045-016-00 (20.66 ac)
- Taxes: \$969.42 (2021 paid 2022)
- Newly remodeled home in move-in condition
- 3 bedrooms 2 baths
- 3/4" Hickory wood floors on main floor
- Upper floor has new carpet
- Solid wood doors
- Chester Schools
- Fiber optic internet available through Egyptian Telephone
- 1+- miles from Turkey Bluffs State Fish and Wildlife Area
- 2 large pole barns, one with apartment and one party barn
- 5 acres open ground, balance wooded