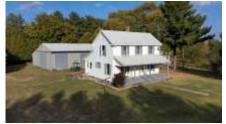

## PROPERTY DETAILS (2846AL)

Address: 10407 Pleasant Ridge Rd, Rockwood IL Price Reduced: \$390,000 / List Price: \$420,000

40+- acres wooded and tillable South East of Chester IL and 1/4 mile East of IDNR Turkey Bluffs State Fish and Wildlife Area off Pleasant Ridge Road. 4.5 acres is tillable, the balance wooded. Very secluded and in an area known for its excellent white-tail hunting. The home was recently remodeled and is in move-in condition.

- Parcel #s: 08-045-008-50 (10 ac), 08-045-017-00 (6.84 ac), 08-045-010.00 (2.5 ac), 08-045-016-00 (20.66 ac)
- Taxes: \$969.42 (2021 paid 2022)
- Newly remodeled home in move-in condition
- 3 bedrooms 2 baths
- 3/4" Hickory wood floors on main floor
- Upper floor has new carpet
- Solid wood doors
- Chester Schools
- Fiber optic internet available through Egyptian Telephone
- 1+- miles from Turkey Bluffs State Fish and Wildlife Area
- 2 large pole barns, one with apartment and one party barn
- 5 acres open ground, balance wooded