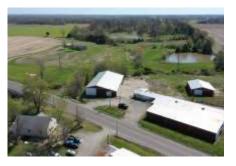

## FOR SALE: 22 Acres Randolph County IL

4B/2B Home / 3 Large Sheds / Some Tillable

**PROPERTY DETAILS (2885L)** 

Address: 4818 State Rte 150, Steeleville IL 62288

List Price: \$295,000

There is a lot to this property! 4B/2B manufactured home on 22 acres with 3 large sheds for a variety of storage. This home is very spacious at 2,432 sq. ft. with a large living room and also a large family room with a woodburning fireplace. New front porch and back deck. The large buildings have some concrete paving around them and would be great for equipment storage and/or a business. Approximately 9 acres cropped with acreage available for pasture, etc. Three to 4 acres wooded. City water and also a well on property. Private easement around north barn to back ponds. No ponds are included. Steeleville School District. Taxes \$990 (2021) subject to change.