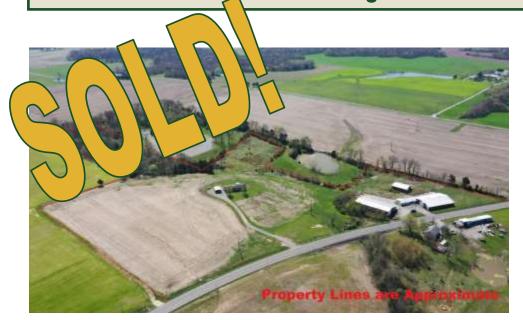

## FOR SALE: 22 Acres Randolph County IL

4B/2B Home / 3 Large Sheds / Some Tillable

**PROPERTY DETAILS (2885L)** 

Address: 4818 State Rte 150, Steeleville IL 62288

List Price: \$295,000

There is a lot to this property! 4B/2B manufactured home on 22 acres with 3 large sheds for a variety of storage. This home is very spacious at 2,432 sq. ft. with a large living room and also a large family room with a woodburning fireplace. New front porch and back deck. The large buildings have some concrete paving around them and would be great for equipment storage and/or a business. Approximately 9 acres cropped with acreage available for pasture, etc. Three to 4 acres wooded. City water and also a well on property. Private easement around north barn to back ponds. No ponds are included. Steeleville School District. Taxes \$990 (2021) subject to change.