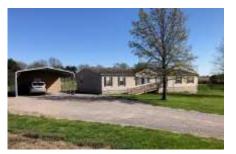

## FOR SALE: 22 Acres Randolph County IL

4B/2B Home / 3 Large Sheds / Some Tillable

**PROPERTY DETAILS (2885L)** 

Address: 4818 State Rte 150, Steeleville IL 62288

List Price: \$295,000

There is a lot to this property! 4B/2B manufactured home on 22 acres with 3 large sheds for a variety of storage. This home is very spacious at 2,432 sq. ft. with a large living room and also a large family room with a woodburning fireplace. New front porch and back deck. The large buildings have some concrete paving around them and would be great for equipment storage and/or a business. Approximately 9 acres cropped with acreage available for pasture, etc. Three to 4 acres wooded. City water and also a well on property. Private easement around north barn to back ponds. No ponds are included. Steeleville School District. Taxes \$990 (2021) subject to change.