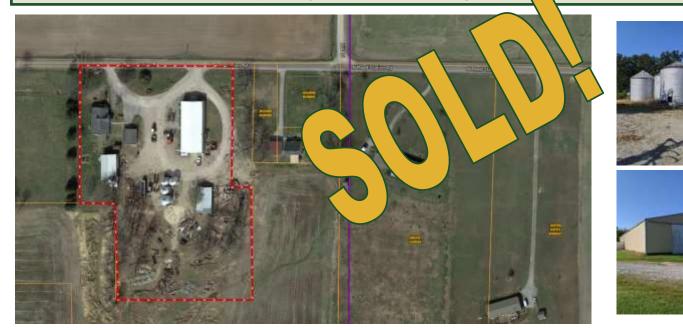

## FOR SALE: 4.2+- Acres Jackson County IL Commercial Property: Outbuildings and Grain Bins

Mark Kennedy Managing Broker Cell: 618-924-1747 markkennedy@buyafarm.com Murphysboro Branch Office

PROPERTY DETAILS (2588L) Address: 4119 N. Reed Station Rd, DeSoto IL List Price: \$80,000

Commercial property for sale. The buildings have power and concrete floors. Gravel parking lot. 300+ feet of frontage on Reed Station Road.

- Parcel #: Part of 10-35-200-015
- Section 35, T8S-R1W
- Outbuildings: 50 x 150, 32 x 64, 28 x 32, 32 x 60
- 4 grain bins
- Rural water