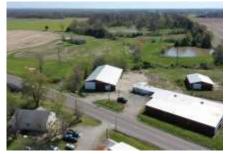

Address: 4818 State Rte 150, Steeleville IL 62288

List Price: \$295,000

There is a lot to this property! 4B/2B manufactured home on 22 acres with 3 large sheds for a variety of storage. This home is very spacious at 2,432 sq. ft. with a large living room and also a large family room with a woodburning fireplace. New front porch and back deck. The large buildings have some concrete paving around them and would be great for equipment storage and/or a business. Approximately 9 acres cropped with acreage available for pasture, etc. Three to 4 acres wooded. City water and also a well on property. Private easement around north barn to back ponds. No ponds are included. Steeleville School District. Taxes \$990 (2021) subject to change.