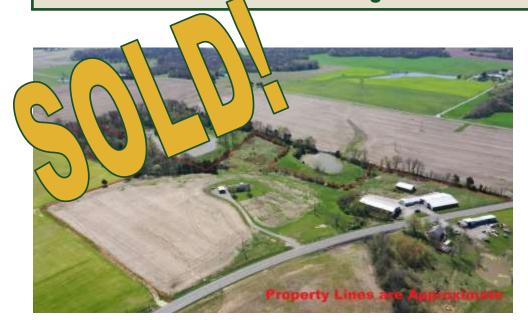

## FOR SALE: 22 Acres Randolph County IL

4B/2B Home / 3 Large Sheds / Some Tillable

Jamie Keller
Managing Broker
Cell: 618-713-7677
jkeller@buyafarm.com
Steeleville Branch Office

**PROPERTY DETAILS (2885L)** 

Address: 4818 State Rte 150, Steeleville IL 62288

List Price: \$295,000

There is a lot to this property! 4B/2B manufactured home on 22 acres with 3 large sheds for a variety of storage. This home is very spacious at 2,432 sq. ft. with a large living room and also a large family room with a woodburning fireplace. New front porch and back deck. The large buildings have some concrete paving around them and would be great for equipment storage and/or a business. Approximately 9 acres cropped with acreage available for pasture, etc. Three to 4 acres wooded. City water and also a well on property. Private easement around north barn to back ponds. No ponds are included. Steeleville School District. Taxes \$990 (2021) subject to change.