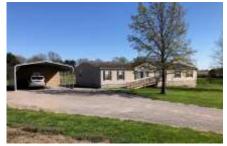

Address: 4818 State Rte 150, Steeleville IL 62288

List Price: \$295,000

There is a lot to this property! 4B/2B manufactured home on 22 acres with 3 large sheds for a variety of storage. This home is very spacious at 2,432 sq. ft. with a large living room and also a large family room with a woodburning fireplace. New front porch and back deck. The large buildings have some concrete paving around them and would be great for equipment storage and/or a business. Approximately 9 acres cropped with acreage available for pasture, etc. Three to 4 acres wooded. City water and also a well on property. Private easement around north barn to back ponds. No ponds are included. Steeleville School District. Taxes \$990 (2021) subject to change.