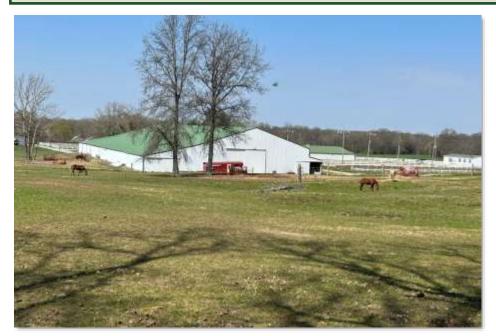

## Mike Corso

Broker Cell: 618-528-0527 mcorso@buyafarm.com Murphysboro Branch Office

PROPERTY DETAILS (2887L)

Address: 13429 Maverick Rd, Marion IL

Reduced Price: \$295,000 / List Price: \$329,000

An Equestrian property with its initial low investment has a remarkable income potential. An ideal Training and Boarding Facility sitting on 7 acres that also includes an easement to additional bordering property for truck and trailer parking. The 30,000 sq. ft. barn was built in early 2000s with a 75' x 220' indoor arena.

There are 36 matted stalls, birthing stall, grooming, and hot and cold wash stall. Within the facility is a large tack room, office, breakroom and restrooms. Of the 2 outdoor arenas, one is lighted. There are 6 fenced grass paddocks, and with their gentle rolling hills adding a country charm to the property. Facility is conveniently located north of Marion IL near Interstate 57.