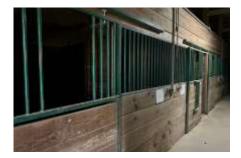

There are 36 matted stalls, birthing stall, grooming, and hot and cold wash stall. Within the facility is a large tack room, office, breakroom and restrooms. Of the 2 outdoor arenas, one is lighted. There are 6 fenced grass paddocks, and with their gentle rolling hills adding a country charm to the property. Facility is conveniently located north of Marion IL near Interstate 57.