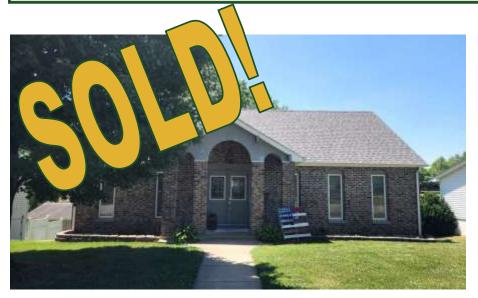

## **PROPERTY DETAILS (2819L)**

Address: 705 S. Ridge Ave., Steeleville IL 62288 Price Reduced: \$193,500 / List Price: \$215,000

4-Bed/3-Bath Home on full finished walkout basement with extra double lot in rear. This well-maintained home is in a great neighborhood near the public schools. Built in 1972 with hardwood flooring on main level, gas fireplace in living room and larger bedrooms. Basement includes family room, mud room, bathroom with shower and laundry area. Park under single car garage. New 20 x 14 rear deck. Roof and gutters 2020, HVAC replaced 2016, windows and siding 2009. 16 x 10 wooden shed on concrete pad with electric. This property includes a half-acre open lot behind the home, perfect for gardening and outdoor activities. Taxes: \$3,511 (2021).