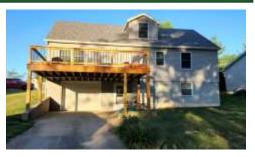

## **PROPERTY DETAILS (2819L)**

Address: 705 S. Ridge Ave., Steeleville IL 62288 Price Reduced: \$193,500 / List Price: \$215,000

4-Bed/3-Bath Home on full finished walkout basement with extra double lot in rear. This well-maintained home is in a great neighborhood near the public schools. Built in 1972 with hardwood flooring on main level, gas fireplace in living room and larger bedrooms. Basement includes family room, mud room, bathroom with shower and laundry area. Park under single car garage. New 20 x 14 rear deck. Roof and gutters 2020, HVAC replaced 2016, windows and siding 2009. 16 x 10 wooden shed on concrete pad with electric. This property includes a half-acre open lot behind the home, perfect for gardening and outdoor activities. Taxes: \$3,511 (2021).