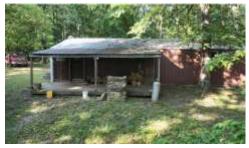

Address: Pleasant Ridge Rd, Rockwood IL 62280

List Price: \$799,000

Whitetail paradise! These 178 acres in Randolph County IL are known to produce nice deer. Mature hardwood, that has not been harvested in many years, with a strip of pine along near the north edge, provide sanctuary. There are 5 open acres currently used for food plots. A nice 24x43 metal cabin with stone fireplace, concrete floor, heating, AC, cistern and electricity provides a great hunting camp. A little bit of tree clearing can provide a view of the Mississippi River from the cabin. 2 small ponds for wild-life water source and small orchard.