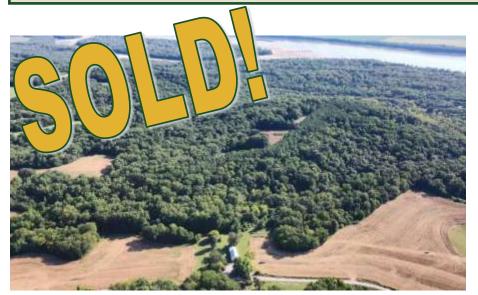

## FOR SALE: 178+- ACRES RANDOLPH COUNTY IL

WHITETAIL PARADISE! TIMBER, CABIN, VIEWS OF MISSISSIPPI RIVER

Jamie Keller Managing Broker Cell: 618-713-7677 jkeller@buyafarm.com Steeleville Branch Office

**PROPERTY DETAILS (2842L)** 

Address: Pleasant Ridge Rd, Rockwood IL 62280

List Price: \$799,000

Whitetail paradise! These 178 acres in Randolph County IL are known to produce nice deer. Mature hardwood, that has not been harvested in many years, with a strip of pine along near the north edge, provide sanctuary. There are 5 open acres currently used for food plots. A nice 24x43 metal cabin with stone fireplace, concrete floor, heating, AC, cistern and electricity provides a great hunting camp. A little bit of tree clearing can provide a view of the Mississippi River from the cabin. 2 small ponds for wild-life water source and small orchard.