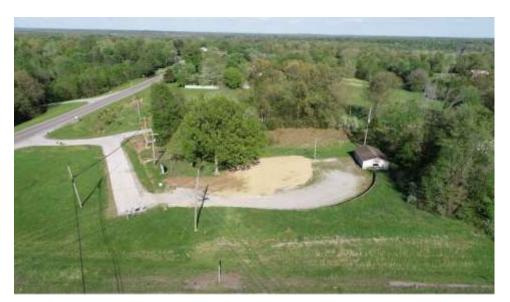

Address: 4 Crown Lane, Carbondale IL 62901 Price Reduced: \$65,000 / List Price: \$90,000

1.36 acre commercial lot zoned PA on the Southeast corner of US Route 51 and Old Route 51, Carbondale IL. A traffic count of over 10,000 daily. The property is improved with a 3-car garage and a large parking lot.