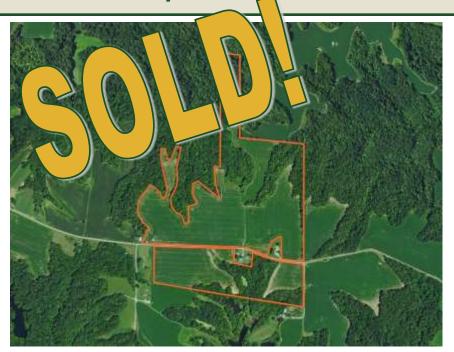

Address: Morning Star Rd, Astoria IL 61501

List Price: \$866,000 (Entire Farm)

Reduced Price: 45 Ac: \$249,000 / 78 Ac: \$617,000

Located in Fulton County IL 123+- acres of classic farm with the perfect combination of great income and excellent recreational opportunities. The farm can be sold in two separate parcels:

Parcel 1 - 45 Acres. Consists of 26 tillable acres and 19 untillable acres. Located on southside Morning Star Road. Reduced Price: \$249,000 / List Price: \$274,000

Parcel 2 - 78 Acres. Consists of 69 tillable acres, 9 untillable acres. Located on northside of Morning Star Road. List Price: \$617,000. Please Note: 23 acres is sale pending. Parcel 2 was 101 acres.

Farm is located on the bluffs of the Illinois River in southern Fulton County. This 123-acre property provides the perfect combination of great income and excellent recreational opportunities. It offers a great return on your investment as it has 100 tillable acres that has an average productivity index of 116. It also has a 10-12,000-bushel grain bin that can be used for fall storage of grain.