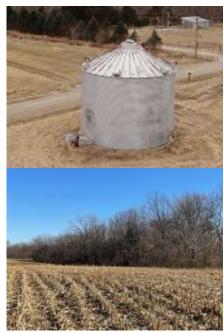

Farm is located on the bluffs of the Illinois River in southern Fulton County. This 123-acre property provides the perfect combination of great income and excellent recreational opportunities. It offers a great return on your investment as it has 100 tillable acres that has an average productivity index of 116. It also has a 10-12,000-bushel grain bin that can be used for fall storage of grain.