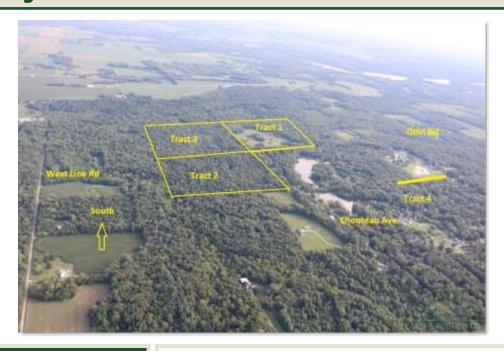

## Don Bailey

Managing Broker Cell: 618-919-1031 dbailey@buyafarm.com Sparta Main Office Flora Branch Office

PROPERTY DETAILS (2823AL)

Address: South of Odin IL (Chouteau Ave & Kings Hwy)

SOLD! TRACT 1 40 ACRES - PRICE REDUCED! \$4,450 Per Acre (\$178,000) / List Price \$4995 Per Acre (\$199,800)

SOLD! TRACT 2 40 ACRES - PRICE REDUCED! \$3,950 (\$158,000) / List Price \$4495 Per Acre (\$179,800)

SOLDI TRACT 3 40 ACRES - PRICE REDUCED! \$3,950 (\$158,000) / List Price \$4495 Per Acre (\$179,800)

FOR SALE: List Price Tract 4 1 Acre Strip: \$4,000 (no price change)

Unique opportunity to own private land! Tracts owned by same estate since 1938. Timber evaluation/timber managing suggestions has been completed showing present value of \$76,687.79 worth of present harvest value. Also shows future species of unmature trees including walnut and other valuable species. Property located South of Odin IL (East on Soper Drive to South on Chouteau Avenue. Road dead ends at Tract 1).

Tract 1: 40 Acres with 22.1 acres open land, balance timberland.

Tract 2: 40 Acres. All timberland.

Tract 3: 40 Acres. All timberland.

Tract 4: 1 Acre with frontage on Odin Road (look for Buy A Farm sign). Tract 4 is a 33-ft strip of land.

If tracts are sold separately, a 30-foot easement will be granted across the North part of Tract 1 to Tract 2 and Tract 3.

Specializing in Rural Real Estate Sales and Auctions MAIN OFFICE: 1403 Hillcrest Drive, Sparta IL 62286 / 800-443-1998