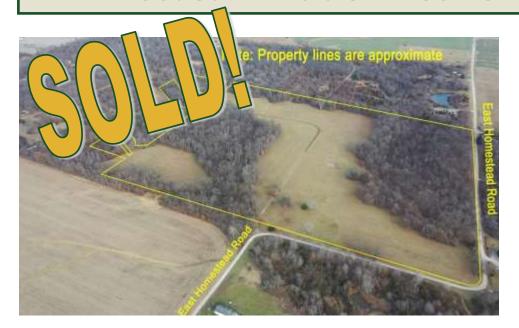

List Price: \$245,100 / \$4300 Per Acre

57+- acres wooded and tillable in NW Jefferson County IL between Dix and Walnut Hill. This property is made up of one large tract of 51.11 acres and 18 small wooded lots. 21.8+- acres cropland. The balance wooded. The property has been in CRP but recently expired and is available for the 2023 crop year. There were once oil wells on this property but they are closed and one injection well and 2 water recovery wells remain. On the West side of the property is an old homesite that has electric and a well. Rural water is ¼ mile away.

- Taxes: \$890.31 (2021 paid 2022)
- Section 4, Township 1 South Range 4 East, Jefferson Co IL, Rome Twp
- 21.8 acres cropland with a 95.9 PI
- Balance wooded
- Expired CRP ready for 2023 cropping
- Electric on site
- Deep well