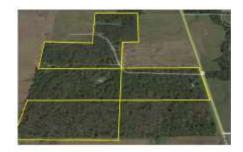

## PROPERTY DETAILS (2771L)

Address: 2165 Big Four Road, Clay City IL 62824 List Price: \$227,500 / \$3,250 Per Acre

Tract has several large trees including walnut, oaks, acorn, elm and others. Notice lots of sign of deer and turkey on the tract. With the entire tract surrounded by farm fields, corn, soybeans, wheat crops plus cover crops, it has a natural repeating food plot. Tract is all timber with no tillable acres but does offer food plot areas also has some brushy thickets for bedding. No timber valuation has been done; tract could use a timber management plan and some large trees removed. Home site has mobile home that is in need of repair or removed. It would make a good hunting cabin; roof has leaked in a few places, site has drilled water well, electric hook-up with meter pole.

Tracts like this that are priced fair such as this one, usually don't stay on the market long before they are sold. Road frontage on Big Four Road located South of Clay City IL.

Specializing in Rural Real Estate Sales and Auctions MAIN OFFICE: 1403 Hillcrest Drive, Sparta IL 62286 / 800-443-1998