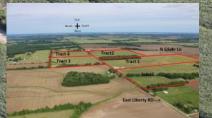

Property Inspection: Sat, Dec 3, 8 a.m. to 12 Noon OR By Appt (Meet at Grain Bins Located on Tract 1) Property Location: Intersection of E Liberty Rd & N Silver Rd, Bluford IL

Bidding Closes Thur, Dec 15, 8 PM CST

PO Box 128 Sparta IL 62286

TRACT 1: 94 Ac w/75.72 Tillable, Grain Bins TRACT 2: 54 Ac w/47.8 Tillable TRACT 3: 40 Ac w/37.05 Tillable

TRACT 4: 40 Ac w/35.63 Tillable TRACT 5: 94 Ac w/69.8 Tillable, 7.4 CRP TERMS: 10% DOWN. AUCTIONEER DON BAILEY, IL LIC #441.002325. COMPLETE TERMS, BIDDING, ET ON BUYAFARM.COM.