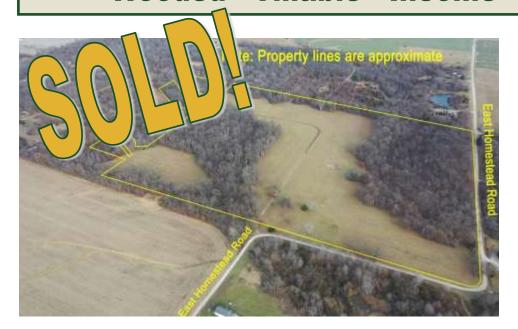

## FOR SALE: 57+- Acres Jefferson County IL Wooded - Tillable - Income - Hunting

Wayne Keller
Managing Broker
618-407-1679
wkeller@buyafarm.com
Steeleville Branch Office
800-357-4020

PROPERTY DETAILS (2861AL) Address: RR, Dix IL 62830

List Price: \$245,100 / \$4300 Per Acre

57+- acres wooded and tillable in NW Jefferson County IL between Dix and Walnut Hill. This property is made up of one large tract of 51.11 acres and 18 small wooded lots. 21.8+- acres cropland. The balance wooded. The property has been in CRP but recently expired and is available for the 2023 crop year. There were once oil wells on this property but they are closed and one injection well and 2 water recovery wells remain. On the West side of the property is an old homesite that has electric and a well. Rural water is ¼ mile away.

- Taxes: \$890.31 (2021 paid 2022)
- Section 4, Township 1 South Range 4 East, Jefferson Co IL, Rome Twp
- 21.8 acres cropland with a 95.9 PI
- Balance wooded
- Expired CRP ready for 2023 cropping
- Electric on site
- Deep well