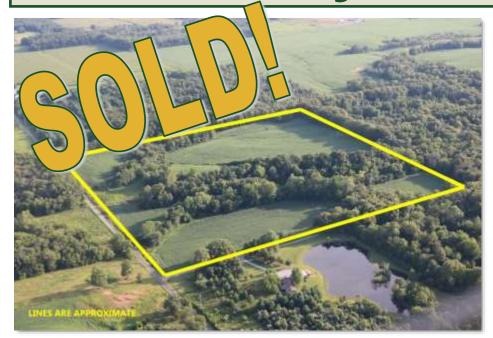

## FOR SALE: 40+- Acres Wayne County IL Tillable / Hunting & Rec / Home Sites

## PROPERTY DETAILS (2829AL)

Address: Co Rd 1750N & Co Rd 1000E, Johnsonville IL List Price: \$200,000 / \$5,000 Per Acre

- Parcel #11-22-032-012
- Taxes: \$470.72
- Section 22, Township 1 North, Range 4 East
- 23.52 tillable acres
- Road frontage on 2 sides
- Crop income
- Home sites
- Great hunting / recreational