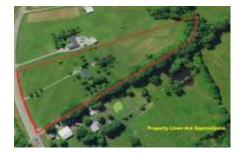

Address: 5174 Ava Road, Murphysboro IL 62966

List Price: \$149,900

Country home on 5.6+/- acres in Jackson County IL between Murphysboro and Ava. This 3-bed/2-bath manufactured home has plenty of room! Wood burning fireplace in the living room, walk-in closet in master suite, convenient laundry area and large 2-car attached garage. Plenty of garden space and mature fruit trees. Trico schools. Selling As-Is. Only 2 miles from Kinkaid Lake – Paul Ice Area.

2021 taxes total of \$482 will increase in 2024 with the 2023 billing, mobile home will convert to real estate.

Directions: From Murphysboro IL go North on IL Hwy 13/127 to left onto Ava Road. Approximately 5.5 miles. Property on the left.