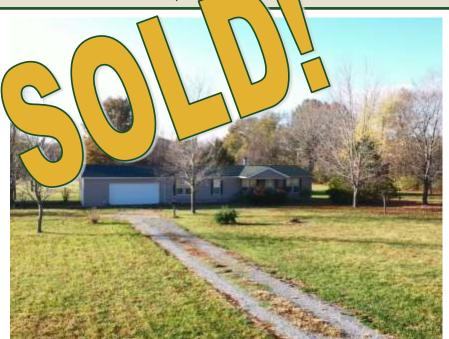

Address: 5174 Ava Road, Murphysboro IL 62966

List Price: \$149,900

Country home on 5.6+/- acres in Jackson County IL between Murphysboro and Ava. This 3-bed/2-bath manufactured home has plenty of room! Wood burning fireplace in the living room, walk-in closet in master suite, convenient laundry area and large 2-car attached garage. Plenty of garden space and mature fruit trees. Trico schools. Selling As-Is. Only 2 miles from Kinkaid Lake – Paul Ice Area.