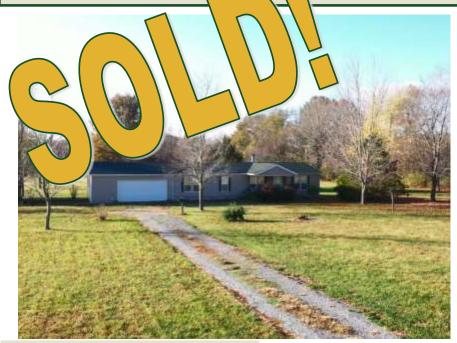

## FOR SALE: 5.6+- Acres Jackson County IL 3-Bed, 2-Bath K me w/2-Car Attached Garage

Jamie Keller Managing Broker Cell: 618-713-7677 jkeller@buyafarm.com Steeleville Branch Office

PROPERTY DETAILS (2851L) Address: 5174 Ava Road, Murphysboro IL 62966 List Price: \$149,900

Country home on 5.6+/- acres in Jackson County IL between Murphysboro and Ava. This 3-bed/2bath manufactured home has plenty of room! Wood burning fireplace in the living room, walk-in closet in master suite, convenient laundry area and large 2-car attached garage. Plenty of garden space and mature fruit trees. Trico schools. Selling As-Is. Only 2 miles from Kinkaid Lake – Paul Ice Area.