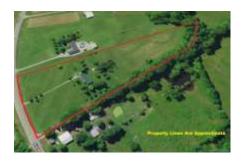

## FOR SALE: 5.6+- Acres Jackson County IL 3-Bed, 2-Bath K me w/2-Car Attached Garage

Jamie Keller Managing Broker Cell: 618-713-7677 jkeller@buyafarm.com Steeleville Branch Office

PROPERTY DETAILS (2851L) Address: 5174 Ava Road, Murphysboro IL 62966 List Price: \$149,900

2021 taxes total of \$482 will increase in 2024 with the 2023 billing, mobile home will convert to real estate.

Directions: From Murphysboro IL go North on IL Hwy 13/127 to left onto Ava Road. Approximately 5.5 miles. Property on the left.