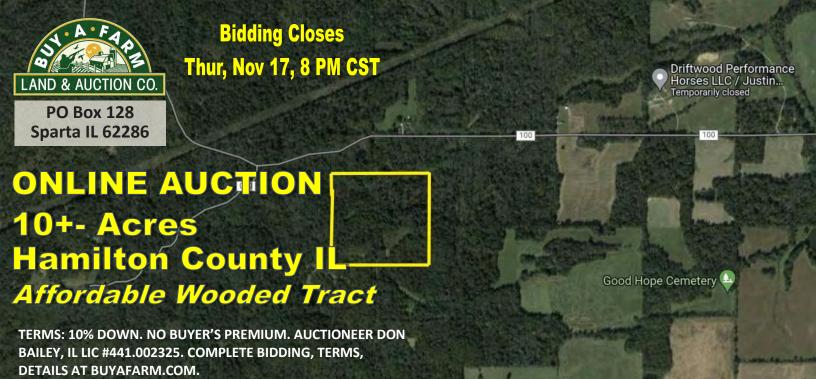

## Contact Auctioneer Don Bailey for More Info — 618-919-1031 Property Location: 6 Miles East of Thompsonville IL Located in Section 16, T7S-R5, South Flannigan Twp

Winn Cemetery

AUCTIONEER DON BAILEY — DBAILEY@BUYAFARM.COM,