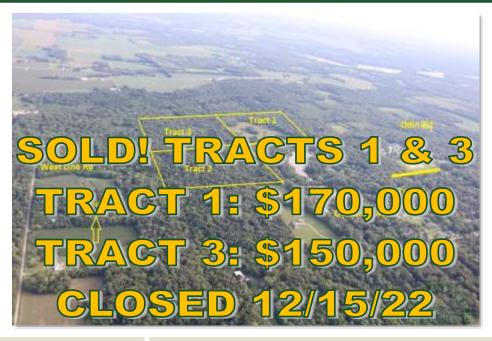

## Don Bailey

Managing Broker Cell: 618-919-1031 dbailey@buyafarm.com Sparta Main Office Flora Branch Office

PROPERTY DETAILS (2823AL)

Address: South of Odin IL (Chouteau Ave & Kings Hwy)

SOLD! TRACT 1 40 ACRES - PRICE REDUCED! \$4,450 Per Acre (\$178,000) / List Price \$4995 Per Acre (\$199,800)

TRACT 2 40 ACRES - PRICE REDUCED! \$3,950 (\$158,000) / List Price \$4495 Per Acre (\$179,800)

SOLD! TRACT 3 40 ACRES - PRICE REDUCED! \$3,950 (\$158,000) / List Price \$4495 Per Acre (\$179,800)

List Price Tract 4 1 Acre Strip: \$4,000 (no price change)