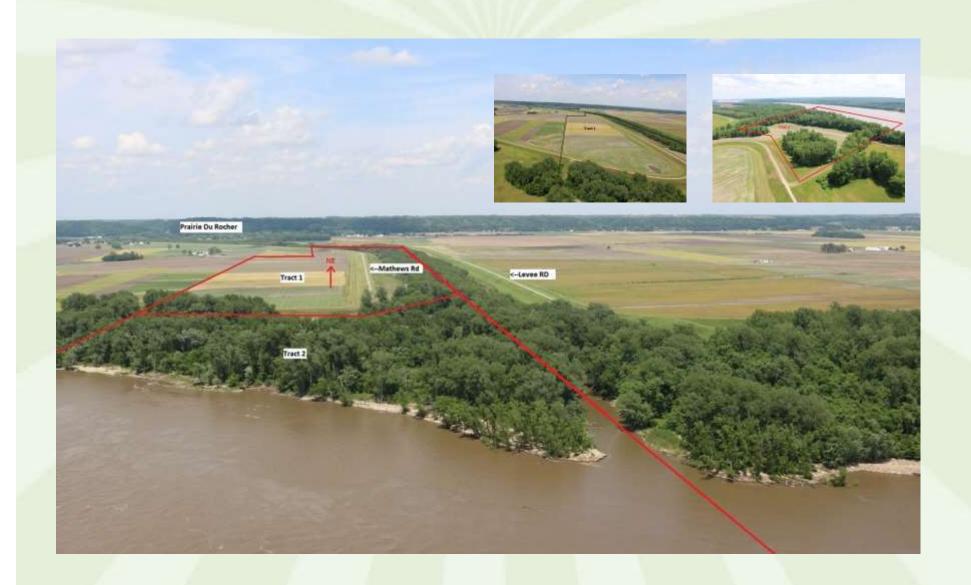

## ONLINE LAND AUCTION

Randolph County IL 207+- Acres - 2 Tracts

Property Address: Methods | & Levee Rd, Prairie du Rocher IL

On Open Thi day, August 11, 2022 at 8 a.m. CST and Branch Close the day August 18, 2022 at 8 p.m. CST

Y - TACT AUCTIONEER DON BAILEY AT 618-919-1031

T 1. ACRES, 81.27 Tillable Acres, Soil PI 110.2, Inside Levee TACT 2: 69 ACRES, 18.76 Tillable Acres, Mississippi River Frontage SHORT LEGAL: Sections 22, 23, 32, T5S-R9W