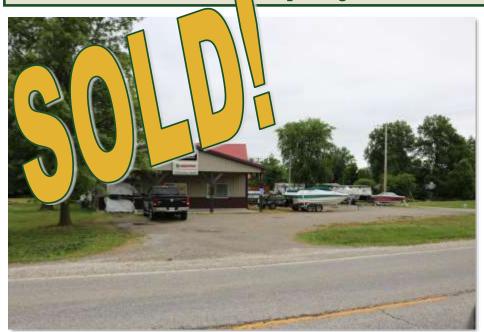

## FOR SALE: 2 Lots and Building Clay County IL Commercial Property for Sale with Building

## Don Bailey

Managing Broker Cell: 618-919-1031 dbailey@buyafarm.com Sparta Main Office Flora Branch Office Office: 855-468-3478

PROPERTY DETAILS (2585L)

Address: 1110 Kinmundy Road, Louisville IL 62858

List Price: \$130,000

Established business: boat, marine repair, small engine repair and new mower sales. 2 lots (total of 133 x 117) for sale with 40 x 60 building. Building has 20 x 60 showroom and office and 40 x 40 shop with two 12 x 12 insulated overhead doors and 16-foot ceilings. Catalytic heat system in shop. Central heat and air in showroom/office. Restroom in shop. 10-foot covered porch on front. Large concrete apron on east side of shop.