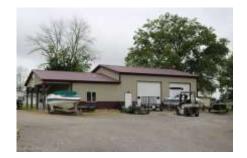

List Price: \$130,000

Established business: boat, marine repair, small engine repair and new mower sales. 2 lots (total of 133 x 117) for sale with 40 x 60 building. Building has 20 x 60 showroom and office and 40 x 40 shop with two 12 x 12 insulated overhead doors and 16-foot ceilings. Catalytic heat system in shop. Central heat and air in showroom/office. Restroom in shop. 10-foot covered porch on front. Large concrete apron on east side of shop.