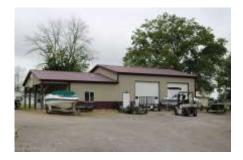

List Price: \$130,000

Established business: boat, marine repair, small engine repair and new mower sales. 2 lots (total of 133 x 117) for sale with 40 x 60 building. Building has 20 x 60 showroom and office and 40 x 40 shop with two 12 x 12 insulated overhead doors and 16-foot ceilings. Catalytic heat system in shop. Central heat and air in showroom/office. Restroom in shop. 10-foot covered porch on front. Large concrete apron on east side of shop.