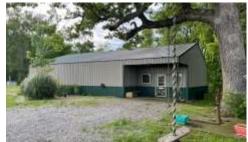

3-Bed/2-Bath home on 5 acres in Randolph County IL. Located on a quiet side road. 2,352 sq. ft. home with large living room and dining/kitchen area. This property includes a 40x60 pole building with concrete flooring, electric and bathroom. The acreage is partially wooded and includes a small creek and mature fruit trees. Nice shady yard. Property will sell AS-IS.