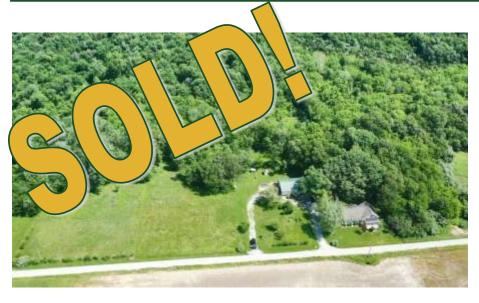

## FOR SALE: 5+- ACRES WITH HOME IN WALSH IL 3 BEDS / 2 BATHS / 2352 SQ FT & POLE BUILDING

Jamie Keller Managing Broker Cell: 618-713-7677 jkeller@buyafarm.com Steeleville Branch Office

PROPERTY DETAILS (2805AL) Address: 9381 Prairie Ridge Rd, Walsh IL 62297 List Price: \$175,000

3-Bed/2-Bath home on 5 acres in Randolph County IL. Located on a quiet side road. 2,352 sq. ft. home with large living room and dining/kitchen area. This property includes a 40x60 pole building with concrete flooring, electric and bathroom. The acreage is partially wooded and includes a small creek and mature fruit trees. Nice shady yard. Property will sell AS-IS.