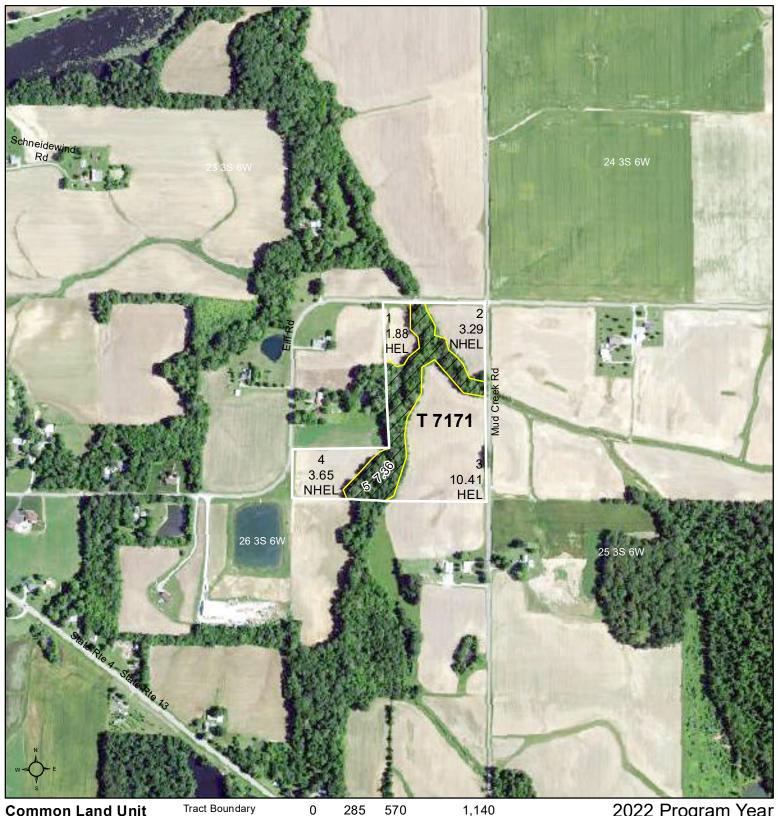

## St. Clair County, Illinois

Non-Cropland
Cropland

Tract Boundary plss\_a\_il\_WMAS

285 570 1,140 Feet 2022 Program Year Map Created September 16, 2021

Farm **5900** Tract **7171** 

Wetland Determination Identifiers

Restricted Use

Exempt from Conservation Compliance Provisions

Soybeans=COM/GR-NI
Tract Cropland Total: 19.23 acres

All Wheat=SRW/GR-NI

Corn=YEL/GR-NI

IL163\_T7171

United States Department of Agriculture (USDA) Farm Service Agency (FSA) maps are for FSA Program administration only. This map does not represent a legal survey or reflect actual ownership; rather it depicts the information provided directly from the producer and/or National Agricultural Imagery Program (NAIP) imagery. The producer accepts the data 'as is' and assumes all risks associated with its use. USDA-FSA assumes no responsibility for actual or consequential damage incurred as a result of any user's reliance on this data outside FSA Programs. Wetland identifiers do not represent the size, shape, or specific determination of the area. Refer to your original determination (CPA-026 and attached maps) for exact boundaries and determinations or contact USDA Natural Resources Conservation Service (NRCS).