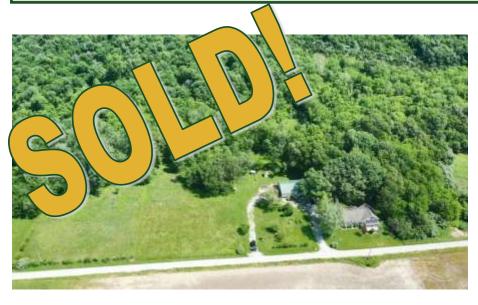

## FOR SALE: 5+- ACRES WITH HOME IN WALSH IL 3 BEDS / 2 BATHS / 2352 SQ FT & POLE BUILDING

Jamie Keller Managing Broker Cell: 618-713-7677 jkeller@buyafarm.com Steeleville Branch Office

PROPERTY DETAILS (2805AL) Address: 9381 Prairie Ridge Rd, Walsh IL 62297 List Price: \$175,000

3-Bed/2-Bath home on 5 acres in Randolph County IL. Located on a quiet side road. 2,352 sq. ft. home with large living room and dining/kitchen area. This property includes a 40x60 pole building with concrete flooring, electric and bathroom. The acreage is partially wooded and includes a small creek and mature fruit trees. Nice shady yard. Property will sell AS-IS.