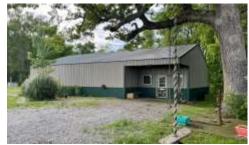

3-Bed/2-Bath home on 5 acres in Randolph County IL. Located on a quiet side road. 2,352 sq. ft. home with large living room and dining/kitchen area. This property includes a 40x60 pole building with concrete flooring, electric and bathroom. The acreage is partially wooded and includes a small creek and mature fruit trees. Nice shady yard. Property will sell AS-IS.