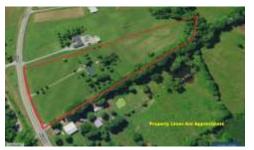

**List Price: \$149,900** 

Country home on 5.6+/- acres in Jackson County IL between Murphysboro and Ava. This 3-bed/2-bath manufactured home has plenty of room! Wood burning fireplace in the living room, walk-in closet in master suite, convenient laundry area and large 2-car attached garage. Plenty of garden space. Fruit trees. Trico schools. Selling As-Is. Taxes currently \$482 annually, will increase, mobile home will convert to real estate.

Directions: From Murphysboro IL: North on IL Hwy 13/127 to left onto Ava Road. Approximately 5.5 miles. Property on the left.

**Specializing in Rural Real Estate Sales and Auctions** *MAIN OFFICE: 1403 Hillcrest Drive, Sparta IL 62286 / 800-443-1998*