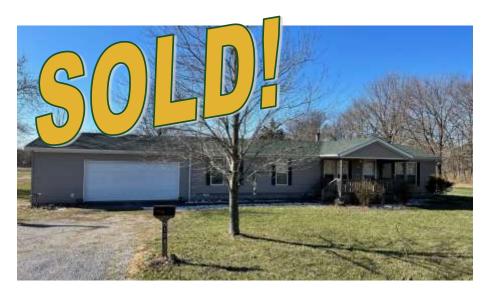

## FOR SALE: 5.6+- ACRES JACKSON COUNTY IL Country Home / 3 Beds, 2 Baths

Jamie Keller
Managing Broker
Cell: 618-713-7677
jkeller@buyafarm.com
Steeleville Branch Office

**PROPERTY DETAILS (2792L)** 

Address: 5174 Ava Road, Murphysboro IL 62966

**List Price: \$149,900** 

Country home on 5.6+/- acres in Jackson County IL between Murphysboro and Ava. This 3-bed/2-bath manufactured home has plenty of room! Wood burning fireplace in the living room, walk-in closet in master suite, convenient laundry area and large 2-car attached garage. Plenty of garden space. Fruit trees. Trico schools. Selling As-Is. Taxes currently \$482 annually, will increase, mobile home will convert to real estate.