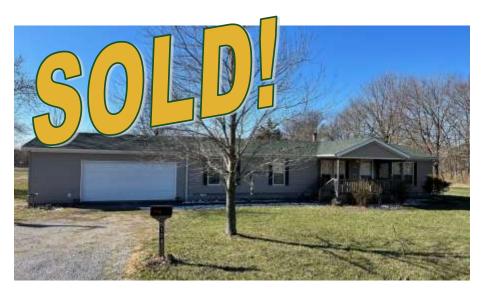

## FOR SALE: 5.6+- ACRES JACKSON COUNTY IL Country Home / 3 Beds, 2 Baths

Jamie Keller Managing Broker Cell: 618-713-7677 jkeller@buyafarm.com Steeleville Branch Office

PROPERTY DETAILS (2792L) Address: 5174 Ava Road, Murphysboro IL 62966 List Price: \$149,900

Country home on 5.6+/- acres in Jackson County IL between Murphysboro and Ava. This 3-bed/2bath manufactured home has plenty of room! Wood burning fireplace in the living room, walk-in closet in master suite, convenient laundry area and large 2-car attached garage. Plenty of garden space. Fruit trees. Trico schools. Selling As-Is. Taxes currently \$482 annually, will increase, mobile home will convert to real estate.