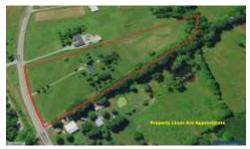

Directions: From Murphysboro IL: North on IL Hwy 13/127 to left onto Ava Road. Approximately 5.5 miles. Property on the left.

**Specializing in Rural Real Estate Sales and Auctions** *MAIN OFFICE: 1403 Hillcrest Drive, Sparta IL 62286 / 800-443-1998*