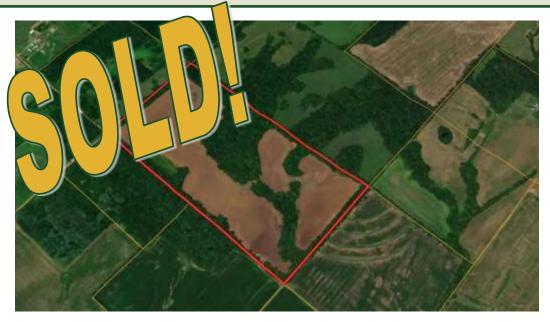

## FOR SALE: 79+- Acres Edwards County IL Rolling Cropland, Meandering Wooded and Brushy Land

Kayleigh Witter Broker Cell: 618-445-1790 kayleighwitter@buyafarm.com Steeleville Branch Office

PROPERTY DETAILS (2773L) Address: 200N County Road, Grayville IL Price Reduced: \$325,000 / List Price: \$385,000

Mixed use property. Public road access to the southwestern corner of the property. The land is a mixture of rolling cropland in three fields with meandering wooded and brushy land.

**Specializing in Rural Real Estate Sales and Auctions** *MAIN OFFICE: 1403 Hillcrest Drive, Sparta IL 62286 / 800-443-1998*