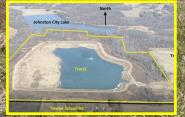

BIDDING CLOSES: Thur, March 24 at 8 PM CST BID AT www.buyafarm.com

Tract 1: 20 Acres. Pasture, Pond Tract 2: 104.35 Acres. Pasture, Large Lake Tract 3: 81.25 Acres. Pasture, Some Wooded Tract 4: 317.78 Acres. Pasture, Lakes, Ponds