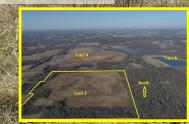

BIDDING CLOSES: Thur, March 24 at 8 PM CST BID AT www.buyafarm.com

Tract 1: 20 Acres. Pasture, Pond Tract 2: 104.35 Acres. Pasture, Large Lake Tract 3: 81.25 Acres. Pasture, Some Wooded Tract 4: 317.78 Acres. Pasture, Lakes, Ponds