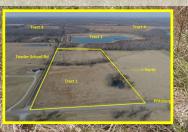

## ONLINE AUCTION WILLIAMSON COUNTY IL 523+- Acres / 4 Tracts

BIDDING CLOSES THUR, MARCH 24, @ 8 PM CST INFO AND BIDDING @ www.buyafarm.com *Contact Auctioneer Don Bailey — 618-919-1031* 

50

PROPERTY INSPECTION: Sat, March 5, 2-5 p.m. AND Sun, March 6, 10 a.m.-1p.m. Property Location: Fowler School Rd & Log Cabin Rd, Pittsburg IL Short Legal: Parts of Section 27, 28 & 34, T8S-R3E

BIDDING CLOSES: Thur, March 24 at 8 PM CST BID AT www.buyafarm.com

Tract 1: 20 Acres. Pasture, Pond Tract 2: 104.35 Acres. Pasture, Large Lake Tract 3: 81.25 Acres. Pasture, Some Wooded Tract 4: 317.78 Acres. Pasture, Lakes, Ponds