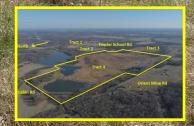

## ONLINE AUCTION WILLIAMSON COUNTY IL 523+- Acres / 4 Tracts

BIDDING CLOSES THUR, MARCH 24, @ 8 PM CST INFO AND BIDDING @ www.buyafarm.com *Contact Auctioneer Don Bailey — 618-919-1031* 

50

PROPERTY INSPECTION: Sat, March 5, 2-5 p.m. AND Sun, March 6, 10 a.m.-1p.m. Property Location: Fowler School Rd & Log Cabin Rd, Pittsburg IL Short Legal: Parts of Section 27, 28 & 34, T8S-R3E

BIDDING CLOSES: Thur, March 24 at 8 PM CST BID AT www.buyafarm.com

Tract 1: 20 Acres. Pasture, Pond Tract 2: 104.35 Acres. Pasture, Large Lake Tract 3: 81.25 Acres. Pasture, Some Wooded Tract 4: 317.78 Acres. Pasture, Lakes, Ponds