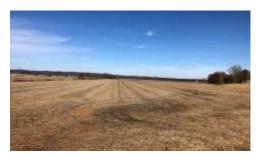

Productive 40+- acres level cropland in the Mississippi River bottoms in Jackson County near Gorham IL. Frontage on West Gorham Road. Sellers will retain 2021 crop income. Drainage ditch near center NE to SW. Property has some tiling. 2020 taxes - \$1,103.