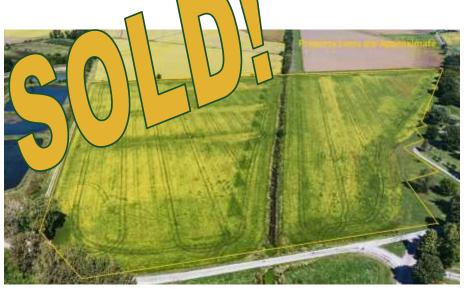

## FOR SALE: 40+- Acres Jackson County IL Productive Farmland!

Jamie Keller Managing Broker Cell: 618-713-7677 jkeller@buyafarm.com Steeleville Branch Office

PROPERTY DETAILS (2739AL) Address: West Gorham Road, Gorham IL 62940 List Price: \$330,000

Productive 40+- acres level cropland in the Mississippi River bottoms in Jackson County near Gorham IL. Frontage on West Gorham Road. Sellers will retain 2021 crop income. Drainage ditch near center NE to SW. Property has some tiling. 2020 taxes - \$1,103.