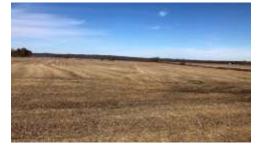

Productive 40+- acres level cropland in the Mississippi River bottoms in Jackson County near Gorham IL. Frontage on West Gorham Road. Sellers will retain 2021 crop income. Drainage ditch near center NE to SW. Property has some tiling. 2020 taxes - \$1,103.