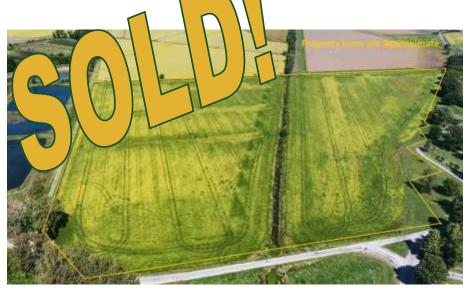

## FOR SALE: 40+- Acres Jackson County IL Productive Farmland!

Jamie Keller Managing Broker Cell: 618-713-7677 jkeller@buyafarm.com Steeleville Branch Office

PROPERTY DETAILS (2739AL) Address: West Gorham Road, Gorham IL 62940 List Price: \$330,000

Productive 40+- acres level cropland in the Mississippi River bottoms in Jackson County near Gorham IL. Frontage on West Gorham Road. Sellers will retain 2021 crop income. Drainage ditch near center NE to SW. Property has some tiling. 2020 taxes - \$1,103.

Directions: IL Hwy 3 to Gorham Road. 1.8 miles northwest to property. Signed.

Parcel: #13-30-101-002 Short Legal: Section 30, T9S-R3W Farmland open for 2022 crop season

**Specializing in Rural Real Estate Sales and Auctions** *MAIN OFFICE: 1403 Hillcrest Drive, Sparta IL 62286 / 800-443-1998*