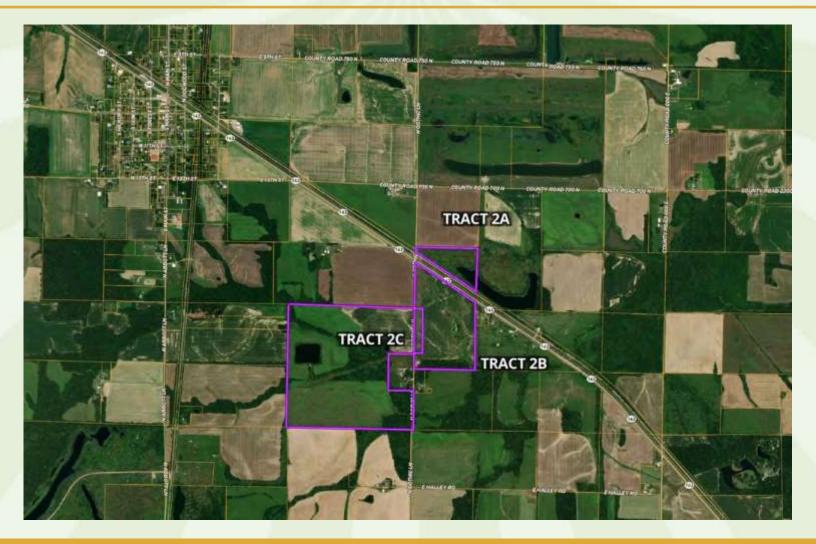

TRACT 2-A: 16.3 ACRES SHORT LEGAL: Section 36, T3S-R4E TRACT 2-B: 54.3 ACRES

> SHORT LEGAL: Section 36, T3S-R4E TRACT 2-C: 149.9 ACRES SHORT LEGAL: Section 35, T3S-R4E